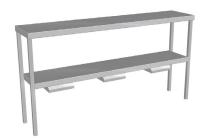

## 2 Tier Gantry

Heated

- Robust construction from 304 grade stainless steel with a No.4 finish
- 304 grade stainless steel tubing framing (25 x 25mm)
- Overhead Quartz IR heat lamps provide heat and illumination to the product below
- Gantries are supplied as components only with tails for connection by a licensed electrician (plug and leads are not supplied)

## **Product Code:**

4

CH Culinaire Heated

GDB Double Shelf Gantry -

Bottom Tier Heated 4 Modules