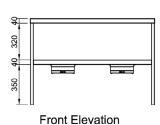

## **Technical Data:**

Dimensions: W x D x H: 1425 x 302 x 750

Total Connected Load: 0.9kW

Electrical Connection: 240V 1Ø + N + E

Plan View

All Culinaire products are supplied with a 12 month parts and labour warranty as standard.