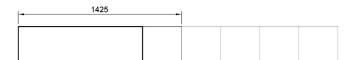

## **Technical Data:**

Dimensions: W x D x H: 1425 x 302 x 750

Total Connected Load: 0.9kW

Electrical Connection: 240V 1Ø + N + E

Plan View

All Culinaire products are supplied with a 12 month parts and labour warranty as standard.