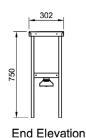

## **Technical Data:**

Dimensions: W x D x H: 1425 x 302 x 750

Total Connected Load: 0.9kW

Electrical Connection: 240V 1Ø + N + E

Plan View

All Culinaire products are supplied with a 12 month parts and labour warranty as standard.