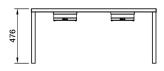

# **Technical Data:**

Dimensions: W x D x H: 1767 x 602 x 476

Total Connected Load: 1.2kW

Electrical Connection: 240V 1Ø + N + E

Front Elevation

**End Elevation** 

All Culinaire products are supplied with a 12 month parts and labour warranty as standard.