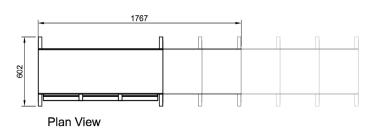

# **Technical Data:**

Dimensions: W x D x H: 1767 x 602 x 476

Total Connected Load: 1.2kW

Electrical Connection: 240V 1Ø + N + E

Front Elevation

**End Elevation** 

All Culinaire products are supplied with a 12 month parts and labour warranty as standard.