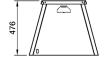

# **Technical Data:**

Dimensions: W x D x H: 1767 x 602 x 476

Total Connected Load: 1.2kW

Electrical Connection: 240V 1Ø + N + E

Front Elevation

**End Elevation** 

All Culinaire products are supplied with a 12 month parts and labour warranty as standard.