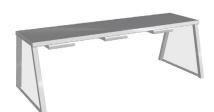

# **A-Frame Gantry**

Heated

### **Product Information:**

- Optional extras such as front glass, sliding doors and sneeze guards are available for supply separately and for easy on site installation
- Robust construction from 304 grade stainless steel with a No.4 finish
- 304 grade stainless steel tubing framing (32 x 32mm)
- 6mm toughened glass ends
- Overhead Quartz IR heat lamps provide heat and illumination to the product below