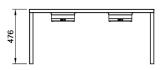

# **Technical Data:**

Dimensions: W x D x H: 2447 x 602 x 476

Total Connected Load: 1.5kW

Electrical Connection: 240V 1 Ø + N + E

Front Elevation

End Elevation

All Culinaire products are supplied with a 12 month parts and labour warranty as standard.