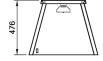

# **Technical Data:**

Dimensions: W x D x H: 2447 x 602 x 476

Total Connected Load: 1.5kW

Electrical Connection: 240V 1 Ø + N + E

Front Elevation

End Elevation

All Culinaire products are supplied with a 12 month parts and labour warranty as standard.