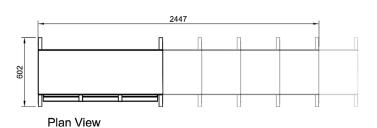

# **Technical Data:**

Dimensions: W x D x H: 2447 x 602 x 476

Total Connected Load: 1.5kW

Electrical Connection: 240V 1 Ø + N + E

Front Elevation

End Elevation

All Culinaire products are supplied with a 12 month parts and labour warranty as standard.