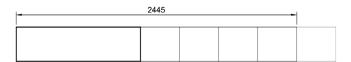

## **Technical Data:**

Dimensions: W x D x H: 2445 x 302 x 750

Total Connected Load: 3.0kW

Electrical Connection: 240V 1Ø + N + E

Plan View

Front Elevation

All Culinaire products are supplied with a 12 month parts and labour warranty as standard.