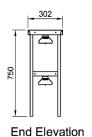

## **Technical Data:**

Dimensions: W x D x H: 2445 x 302 x 750

Total Connected Load: 3.0kW

Electrical Connection: 240V 1Ø + N + E

Plan View

Front Elevation

All Culinaire products are supplied with a 12 month parts and labour warranty as standard.