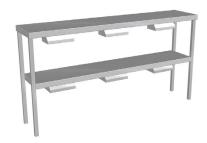

## 2 Tier Gantry

Heated

- Robust construction from 304 grade stainless steel with a No.4 finish
- 304 grade stainless steel tubing framing (25 x 25mm)
- Overhead Quartz IR heat lamps provide heat and illumination to the product below
- Gantries are supplied as components only with tails for connection by a licensed electrician (plug and leads are not supplied)

## **Product Code:**

7

**CH** Culinaire Heated **GDD** Double Shelf Gantry - 2

Tier Heated 7 Modules

## **Technical Data:**

Dimensions: W x D x H: 2445 x 302 x 750

Total Connected Load: 3.0kW

Electrical Connection: 240V 1Ø + N + E

Plan View

Front Elevation

All Culinaire products are supplied with a 12 month parts and labour warranty as standard.