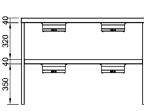

## **Technical Data:**

Dimensions: W x D x H: 2445 x 302 x 750

Total Connected Load: 3.0kW

Electrical Connection: 240V 1Ø + N + E

Plan View

Front Elevation

All Culinaire products are supplied with a 12 month parts and labour warranty as standard.