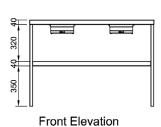

## **Product Code:**

CH Culinaire Heated

GDT Double Shelf Gantry Top Tier Heated

4 Modules

Technical Data:

Dimensions: W x D x H: 1425 x 302 x 750

Total Connected Load: 0.9kW

Electrical Connection: 240V 1Ø + N + E