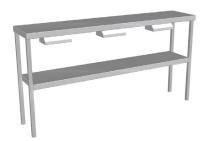

## 2 Tier Gantry

Heated

- Robust construction from 304 grade stainless steel with a No.4 finish
- 304 grade stainless steel tubing framing (25 x 25mm)
- Overhead Quartz IR heat lamps provide heat and illumination to the product below
- Gantries supplied as components only with tails for connection by a licensed electrician (plug and leads are not supplied)

## **Product Code:**

CH Culinaire Heated

GDT Double Shelf Gantry Top Tier Heated

4 Modules

Technical Data:

Dimensions: W x D x H: 1425 x 302 x 750

Total Connected Load: 0.9kW

Electrical Connection: 240V 1Ø + N + E