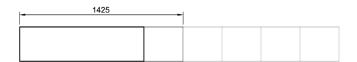

## **Product Code:**

CH Culinaire Heated

GDT Double Shelf Gantry Top Tier Heated

4 Modules

Technical Data:

Dimensions: W x D x H: 1425 x 302 x 750

Total Connected Load: 0.9kW

Electrical Connection: 240V 1Ø + N + E

Plan View

All Culinaire products are supplied with a 12 month parts and labour warranty as standard.