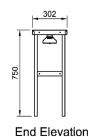

## **Product Code:**

CH Culinaire Heated

GDT Double Shelf Gantry Top Tier Heated

4 Modules

Technical Data:

Dimensions: W x D x H: 1425 x 302 x 750

Total Connected Load: 0.9kW

Electrical Connection: 240V 1Ø + N + E