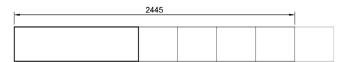

## **Technical Data:**

Dimensions: W x D x H: 2445 x 302 x 750

Total Connected Load: 1.5kW

Electrical Connection: 240V 1 Ø + N + E

Plan View

All Culinaire products are supplied with a 12 month parts and labour warranty as standard.