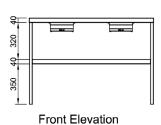

## **Technical Data:**

Dimensions: W x D x H: 2445 x 302 x 750

Total Connected Load: 1.5kW

Electrical Connection: 240V 1 Ø + N + E

Plan View

All Culinaire products are supplied with a 12 month parts and labour warranty as standard.