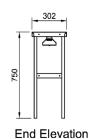

## **Technical Data:**

Dimensions: W x D x H: 2445 x 302 x 750

Total Connected Load: 1.5kW

Electrical Connection: 240V 1 Ø + N + E

Plan View

All Culinaire products are supplied with a 12 month parts and labour warranty as standard.