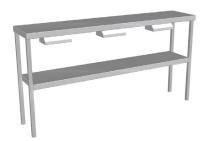

## 2 Tier Gantry

Heated

- Robust construction from 304 grade stainless steel with a No.4 finish
- 304 grade stainless steel tubing framing (25 x 25mm)
- Overhead Quartz IR heat lamps provide heat and illumination to the product below
- Gantries supplied as components only with tails for connection by a licensed electrician (plug and leads are not supplied)

## **Product Code:**

CH Culinaire Heated

GDT Double Shelf Gantry Top Tier Heated

7 Modules