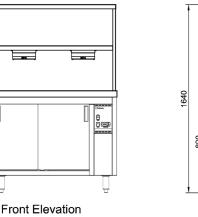

Plan View

₹Ŧ

End Elevation

All Culinaire products are supplied with a 12 month parts and labour warranty as standard.

Proudly Manufactured

in Australia

Due to continuous product research and development, the information contained herein is subject to change without notice. Revision: September 2, 2020 - A

### CA.WS.7

2463 x 653 x 1640

7 Modules

Double Shelf Gantry -Bottom Tier Heated

CH.HC.I.GDB.L.7

Culinaire Heated

Hot Cupboard

Island