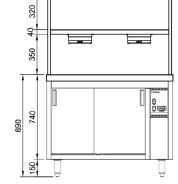

Plan View

₹Ŧ

End Elevation

All Culinaire products are supplied with a 12 month parts and labour warranty as standard.

Proudly Manufactured

in Australia

Due to continuous product research and development, the information contained herein is subject to change without notice. Revision: September 2, 2020 - A

### CA.WS.7

2463 x 653 x 1640

7 Modules

Double Shelf Gantry -Bottom Tier Heated

CH.HC.I.GDB.L.7

Culinaire Heated

Hot Cupboard

Island