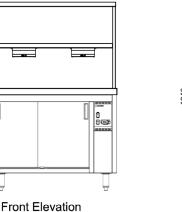

## Island - 2-Tier Gantry - Heat Lamps Bottom Shelf

### **Product Information:**

- Unit comes complete with CH.HC.U hot cupboard plus island bench top and 2 tier overhead heated gantry fully fitted and wired. Gantry is welded to bench top
- Adjustable digital temperature controller allows food to be held between +65°C to +90°C (food must be heated above 65°C before being placed in the hot cupboard)
- Hot cupboard features a fan forced heating system which offers energy efficiency, faster heat up times and even heat distribution
- Double skinned air insulated on all sides to minimise heat to external panels
- Supplied with 2 chrome plated steel wire shelf per door
- Gantry constructed from 304 grade stainless steel with a No.4 finish
- 2 tier overhead gantry comes in either single heated (GDB heat lamps to bottom level or GDT - heat lamps to top level) or double heated (GDD - heat lamps to top and bottom levels)
- Overhead Quartz IR heat lamps provide heat and illumination to the product below
- Individual On/Off switches to operate bain marie and overhead gantry heat lamps
- Stainless steel work shelf fitted to fold down brackets can be added as an optional extra at the time of ordering. This item is factory fitted at the time of manufacture.
- Supplied with no plug or lead, for appropriate hard wiring on site by a qualified electrician