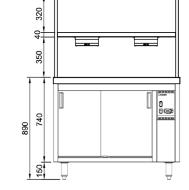

### **Product Information:**

- Unit comes complete with CH.HC.U hot cupboard plus island bench top and 2 tier overhead heated gantry fully fitted and wired. Gantry is welded to bench top
- Adjustable digital temperature controller allows food to be held between +65°C to +90°C (food must be heated above 65°C before being placed in the hot cupboard)
- Hot cupboard features a fan forced heating system which offers energy efficiency, faster heat up times and even heat distribution
- Double skinned air insulated on all sides to minimise heat to external panels
- Supplied with 2 chrome plated steel wire shelf per door
- Gantry constructed from 304 grade stainless steel with a No.4 finish
- 2 tier overhead gantry comes in either single heated (GDB heat lamps to bottom level or GDT - heat lamps to top level) or double heated (GDD - heat lamps to top and bottom levels)
- Overhead Quartz IR heat lamps provide heat and illumination to the product below
- Individual On/Off switches to operate bain marie and overhead gantry heat lamps
- Stainless steel work shelf fitted to fold down brackets can be added as an optional extra at the time of ordering. This item is factory fitted at the time of manufacture.
- Supplied with no plug or lead, for appropriate hard wiring on site by a qualified electrician

#### **Technical Data:**

Dimensions: W x D x H: Total Connected Load: **Electrical Connection:** Phase 1 Connection: Phase 2 Connection: Phase 3 Connection:

2803 x 653 x 1640 5.4kW 240V 3Ø + N + E

CH.HC.I.GDB.L.8