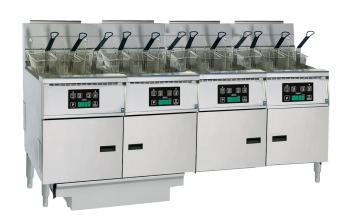

# FDAGP475D

**PROJECT ITEM** QUANTITY DATE

The Platinum series gas fryer are high efficiency fryers that deliver optimum performance while using minimal gas. Platinum fryers are supplied standard with Anets Platinum burner technology incorporating a highly efficient Energy Star® rated atmospheric burner reaching up to 70% thermal efficiency and lower flue temperatures. The patented burner also has a daily self-cleaning cycle, keeping burners tuned to operate in the most energy efficient manner.

#### **FEATURES & BENEFITS:**

- Platinum series gas, filter systems come with the AGP75 fryers banked together
- Digital or computer controlled 4 fryer filter drawer system
- 5 x 102mm deep burners per tank
- Easy two step filtering
- 30 litre per minute filter pump for fast refill times
- Self aligning filter connection for effortless hookup
- Rear oil return for bottom cleaning
- Filter pan is stainless with rear wheels for easy handling
- Filter pan lid is self storing and out of the way
- All filtration systems come standard on adjustable height castors, and with Washdown/discharge hose, Box of 100 envelope papers, Starter sample pack of filter powder, Lids, Clean out rod and brush