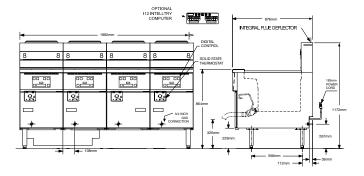

## **TECHNICAL DATA:**

Dimensions (W x D x H): 1992 x 876 x 1172

Total Weight: 500Kg

Cooking Area (W x D x H): 457 x 457 x 127mm (x4)

Oil Capacity: 40 Litres per tank

| GAS DETAILS             | Natural<br>Gas (NG) | Universal<br>LP Gas (ULPG) |
|-------------------------|---------------------|----------------------------|
| Minimum Supply Pressure | 1.7 kPa             | 2.74 kPa                   |
| Operating Pressure      | 1.0 kPa             | 2.5 kPa                    |
| Total Gas Supply        | 444MJ/Hr            | 444MJ/Hr                   |

3/4" BSP connection

NOTE: It is the responsibility of the installing gas plumber to ensure correct supply and connection sustaining appropriate pressure when all appliances are full on 240 Volt 10Amp connection required to run filter system & control board.