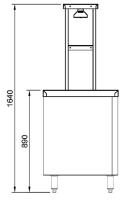

#### **Technical Data:**

Dimensions: W x D x H: 1103 x 653 x 1640

Total Connected Load: 2.4kW

Electrical Connection: 240V 1Ø + N + E

1103

653

740

Front Elevation

**End Elevation** 

All Culinaire products are supplied with a 12 month parts and labour warranty as standard.