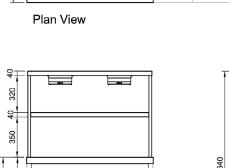

#### **Technical Data:**

Dimensions: W x D x H: 1103 x 653 x 1640

Total Connected Load: 2.4kW

Electrical Connection: 240V 1Ø + N + E

1103

653

740

Front Elevation