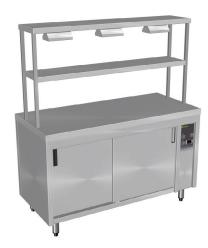

# **Hot Cupboard**

### Island - 2-Tier Gantry - Heat Lamps Top Shelf

#### **Product Information:**

- Unit comes complete with CH.HC.U hot cupboard plus island bench top and 2 tier overhead heated gantry fully fitted and wired. Gantry is welded to bench top
- Adjustable digital temperature controller allows food to be held between +65°C to +90°C (food must be heated above 65°C before being placed in the hot cupboard)
- Hot cupboard features a fan forced heating system which offers energy efficiency, faster heat up times and even heat distribution
- Double skinned air insulated on all sides to minimise heat to external panels
- Supplied with 2 chrome plated steel wire shelf per door
- Gantry constructed from 304 grade stainless steel with a No.4 finish
- 2 tier overhead gantry comes in either single heated (GDB heat lamps to bottom level or GDT - heat lamps to top level) or double heated (GDD - heat lamps to top and bottom levels)
- Overhead Quartz IR heat lamps provide heat and illumination to the product below
- Individual On/Off switches to operate bain marie and overhead gantry heat lamps
- Stainless steel work shelf fitted to fold down brackets can be added as an optional extra at the time of ordering. This item is factory fitted at the time of manufacture.
- Supplied with no plug or lead, for appropriate hard wiring on site by a qualified electrician

#### **Product Code:**

CH Culinaire Heated HC Hot Cupboard Island

GDT Double Shelf Gantry - Top Tier Heated

3 Modules