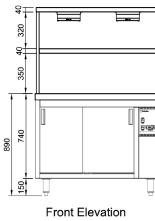

Plan View

End Elevation

All Culinaire products are supplied with a 12 month parts and labour warranty as standard.

Due to continuous product research and development, the information contained herein is subject to change without notice. Revision: September 2, 2020 - A

#### Technical Data:

Dimensions: W x D x H: Total Connected Load: Electrical Connection:

H: 1443 x 653 x 1640 2.7kW 240V 1Ø + N + E