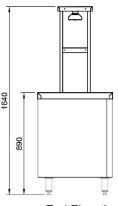

Plan View

End Elevation

All Culinaire products are supplied with a 12 month parts and labour warranty as standard.

Due to continuous product research and development, the information contained herein is subject to change without notice. Revision: September 2, 2020 - A

#### Technical Data:

Dimensions: W x D x H: Total Connected Load: Electrical Connection:

H: 1443 x 653 x 1640 2.7kW 240V 1Ø + N + E