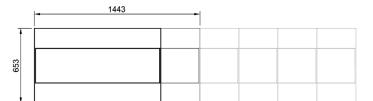

Plan View

End Elevation

All Culinaire products are supplied with a 12 month parts and labour warranty as standard.

Due to continuous product research and development, the information contained herein is subject to change without notice. Revision: September 2, 2020 - A

#### Technical Data:

Dimensions: W x D x H: Total Connected Load: Electrical Connection:

H: 1443 x 653 x 1640 2.7kW 240V 1Ø + N + E