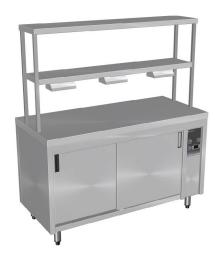

#### **Product Information:**

- Unit comes complete with CH.HC.U hot cupboard plus island bench top and 2 tier overhead heated gantry fully fitted and wired. Gantry is welded to bench top
- Adjustable digital temperature controller allows food to be held between +65°C to +90°C (food must be heated above 65°C before being placed in the hot cupboard)
- Hot cupboard features a fan forced heating system which offers energy efficiency, faster heat up times and even heat distribution
- Double skinned air insulated on all sides to minimise heat to external panels
- Supplied with 2 chrome plated steel wire shelf per door
- Gantry constructed from 304 grade stainless steel with a No.4 finish
- 2 tier overhead gantry comes in either single heated (GDB heat lamps to bottom level or GDT - heat lamps to top level) or double heated (GDD - heat lamps to top and bottom levels)
- Overhead Quartz IR heat lamps provide heat and illumination to the product below
- Individual On/Off switches to operate bain marie and overhead gantry heat lamps
- Stainless steel work shelf fitted to fold down brackets can be added as an optional extra at the time of ordering. This item is factory fitted at the time of manufacture.
- Supplied with no plug or lead, for appropriate hard wiring on site by a qualified electrician

### **Product Code:**

CH Culinaire Heated HC Hot Cupboard Island

GDB Double Shelf Gantry - Top Tier Heated

6 Modules