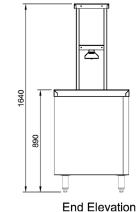

### **Technical Data:**

Dimensions: W x D x H: 2123 x 653 x 1640

Total Connected Load: 3.4kW

Electrical Connection: 240V 1Ø + N + E

150 740 350 40 320 40

Front Elevation

All Culinaire products are supplied with a 12 month parts and labour warranty as standard.