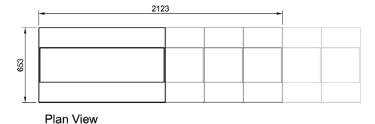

### **Technical Data:**

Dimensions: W x D x H: 2123 x 653 x 1640

Total Connected Load: 3.4kW

Electrical Connection: 240V 1Ø + N + E

150 740 350 40 320 40

Front Elevation

All Culinaire products are supplied with a 12 month parts and labour warranty as standard.