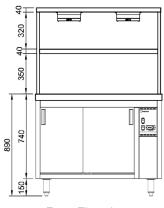

# **Technical Data:**

Dimensions: W x D x H: 2463 x 653 x 1640

Total Connected Load: 5.1kW

Electrical Connection: 240V 3Ø + N + E

Phase 1 Connection: Phase 2 Connection:

Phase 3 Connection:

All Culinaire products are supplied with a 12 month parts and labour warranty as standard.