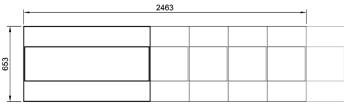

# **Technical Data:**

Dimensions: W x D x H: 2463 x 653 x 1640

Total Connected Load: 5.1kW

Electrical Connection: 240V 3Ø + N + E

Phase 1 Connection: Phase 2 Connection:

Phase 3 Connection:

All Culinaire products are supplied with a 12 month parts and labour warranty as standard.