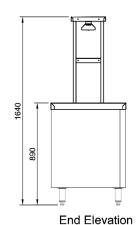

# **Technical Data:**

Dimensions: W x D x H: 2463 x 653 x 1640

Total Connected Load: 5.1kW

Electrical Connection: 240V 3Ø + N + E

Phase 1 Connection: Phase 2 Connection:

Phase 3 Connection:

All Culinaire products are supplied with a 12 month parts and labour warranty as standard.