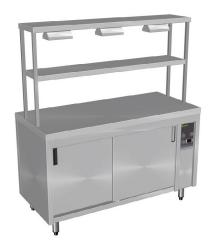

# **Hot Cupboard**

## Island - 2-Tier Gantry - Heat Lamps Top Shelf

### **Product Information:**

- Unit comes complete with CH.HC.U hot cupboard plus island bench top and 2 tier overhead heated gantry fully fitted and wired. Gantry is welded to bench top
- Adjustable digital temperature controller allows food to be held between +65°C to +90°C (food must be heated above 65°C before being placed in the hot cupboard)
- Hot cupboard features a fan forced heating system which offers energy efficiency, faster heat up times and even heat distribution
- Double skinned air insulated on all sides to minimise heat to external panels
- Supplied with 2 chrome plated steel wire shelf per door
- Gantry constructed from 304 grade stainless steel with a No.4
- 2 tier overhead gantry comes in either single heated (GDB heat lamps to bottom level or GDT - heat lamps to top level) or double heated (GDD - heat lamps to top and bottom levels)
- Overhead Quartz IR heat lamps provide heat and illumination to the product below
- Individual On/Off switches to operate bain marie and overhead gantry heat lamps
- Stainless steel work shelf fitted to fold down brackets can be added as an optional extra at the time of ordering. This item is factory fitted at the time of manufacture.
- Supplied with no plug or lead, for appropriate hard wiring on site by a qualified electrician