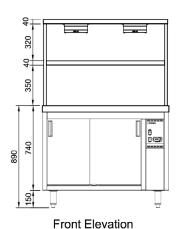

## **Technical Data:**

Dimensions: W x D x H: 2803 x 653 x 1640

Total Connected Load: 5.4kW

Electrical Connection: 240V 3Ø + N + E

Phase 1 Connection: Phase 2 Connection: Phase 3 Connection:

All Culinaire products are supplied with a 12 month parts and labour warranty as standard.