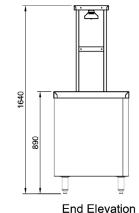

## **Technical Data:**

Dimensions: W x D x H: 2803 x 653 x 1640

Total Connected Load: 5.4kW

Electrical Connection: 240V 3Ø + N + E

Phase 1 Connection: Phase 2 Connection: Phase 3 Connection:

All Culinaire products are supplied with a 12 month parts and labour warranty as standard.