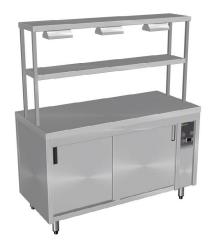

# **Hot Cupboard**

## Island - 2-Tier Gantry - Heat Lamps Top Shelf

#### **Product Information:**

- Unit comes complete with CH.HC.U hot cupboard plus island bench top and 2 tier overhead heated gantry fully fitted and wired. Gantry is welded to bench top
- Adjustable digital temperature controller allows food to be held between +65°C to +90°C (food must be heated above 65°C before being placed in the hot cupboard)
- Hot cupboard features a fan forced heating system which offers energy efficiency, faster heat up times and even heat distribution
- Double skinned air insulated on all sides to minimise heat to external panels
- Supplied with 2 chrome plated steel wire shelf per door
- Gantry constructed from 304 grade stainless steel with a No.4
- 2 tier overhead gantry comes in either single heated (GDB heat lamps to bottom level or GDT - heat lamps to top level) or double heated (GDD - heat lamps to top and bottom levels)
- Overhead Quartz IR heat lamps provide heat and illumination to the product below
- Individual On/Off switches to operate bain marie and overhead gantry heat lamps
- Stainless steel work shelf fitted to fold down brackets can be added as an optional extra at the time of ordering. This item is factory fitted at the time of manufacture.
- Supplied with no plug or lead, for appropriate hard wiring on site by a qualified electrician