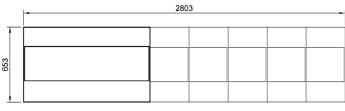

### Work Shelf

Factory Fitted CA.WS.8 (If required, must be

nominated at time of

order)

Plan View

## **Technical Data:**

Dimensions: W x D x H: 2803 x 653 x 1640

Total Connected Load: 5.4kW

Electrical Connection: 240V 3Ø + N + E

Phase 1 Connection: Phase 2 Connection: Phase 3 Connection:

All Culinaire products are supplied with a 12 month parts and labour warranty as standard.