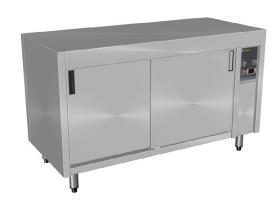

# **Hot Cupboard**

**Under Bench** 

## **Product Information:**

- Designed to be mounted under custom made stainless steel bench (manufactured & fitted by others)
- Designed to heat plates and serving dishes, capable of holding plated meals and bulk foods
- Adjustable digital temperature controller allows food to be held between +65°C to +90°C (food must be heated above 65°C before being placed in the hot cupboard)
- Hot cupboard features a fan forced heating system which offers energy efficiency, faster heat up times and even heat distribution
- Top mounted easy glide doors to both sides that do not sit in a bottom track, eliminates dirt trap
- Double skinned air insulated on all sides to minimise heat to external panels
- Robust construction from 304 grade stainless steel with a No.4
- Supplied with 2 chrome plated steel wire shelf per door.