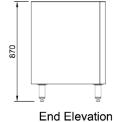

### **Technical Data:**

Dimensions: W x D x H: 2800 x 650 x 870

Total Connected Load: 3.6kW

240V 1Ø + N + E Electrical Connection:

Front Elevation

All Culinaire products are supplied with a 12 month parts and labour warranty as standard.