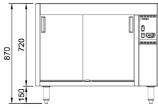

### **Technical Data:**

Dimensions: W x D x H: 2800 x 650 x 870

Total Connected Load: 3.6kW

240V 1Ø + N + E Electrical Connection:

Front Elevation

All Culinaire products are supplied with a 12 month parts and labour warranty as standard.