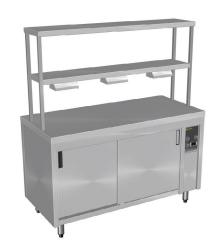

# **Pass Through Hot Cupboard**

## Island - 2-Tier Gantry - Heat Lamps Bottom Shelf

#### **Product Information:**

- Unit comes complete with CH.HCP.U hot cupboard plus island bench top and 2 tier overhead heated gantry fully fitted and wired. Gantry is welded to bench
- Adjustable digital temperature controller allows food to be held between +65°C to +90°C (food must be heated above 65°C before being placed in the hot cupboard)
- Hot cupboard features a fan forced heating system which offers energy efficiency, faster heat up times and even heat distribution
- Double skinned air insulated on all sides to minimise heat to external panels
- Supplied with 2 chrome plated steel wire shelf per door
- Top mounted easy glide doors to both sides that do not sit in a bottom track, eliminates dirt trap
- Gantry constructed from 304 grade stainless steel with a No.4 finish
- 2 tier overhead gantry comes in either single heated (GDB heat lamps to bottom level or GDT heat lamps to top level) or double heated (GDD heat lamps to top and bottom levels)
- Overhead Quartz IR heat lamps provide heat and illumination to the product
- Individual On/Off switches to operate bain marie and overhead gantry heat lamps
- Stainless steel work shelf fitted to fold down brackets can be added as an optional extra at the time of ordering. This item is factory fitted at the time of manufacture
- Supplied with no plug or lead, for appropriate hard wiring on site by a qualified electrician