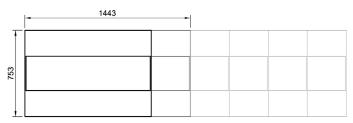

Plan View

#### **Technical Data:**

Dimensions: W x D x H: 1443 x 753 x 1640

Total Connected Load: 2.7kW

Electrical Connection: 240V 1Ø + N + E

All Culinaire products are supplied with a 12 month parts and labour warranty as standard.