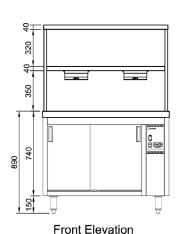

#### **Product Information:**

- Unit comes complete with CH.HCP.U hot cupboard plus island bench top and 2 tier overhead heated gantry fully fitted and wired. Gantry is welded to bench
- Adjustable digital temperature controller allows food to be held between +65°C to +90°C (food must be heated above 65°C before being placed in the hot cupboard)
- Hot cupboard features a fan forced heating system which offers energy efficiency, faster heat up times and even heat distribution
- Double skinned air insulated on all sides to minimise heat to external panels
- Supplied with 2 chrome plated steel wire shelf per door
- Top mounted easy glide doors to both sides that do not sit in a bottom track, eliminates dirt trap
- Gantry constructed from 304 grade stainless steel with a No.4 finish
- 2 tier overhead gantry comes in either single heated (GDB heat lamps to bottom level or GDT heat lamps to top level) or double heated (GDD heat lamps to top and bottom levels)
- Overhead Quartz IR heat lamps provide heat and illumination to the product
- Individual On/Off switches to operate bain marie and overhead gantry heat lamps
- Stainless steel work shelf fitted to fold down brackets can be added as an optional extra at the time of ordering. This item is factory fitted at the time of manufacture
- Supplied with no plug or lead, for appropriate hard wiring on site by a qualified electrician

#### **Technical Data:**

Dimensions: W x D x H: 1443 x 753 x 1640

Total Connected Load: 2.7kW

Electrical Connection: 240V 1Ø + N + E

All Culinaire products are supplied with a 12 month parts and labour warranty as standard.