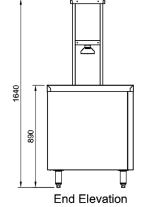

#### **Technical Data:**

Dimensions: W x D x H: 1443 x 753 x 1640

Total Connected Load: 2.7kW

Electrical Connection: 240V 1Ø + N + E

All Culinaire products are supplied with a 12 month parts and labour warranty as standard.