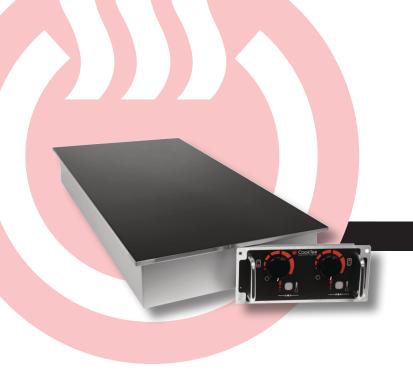

## DROP-IN DOUBLE BURNER (HOB) COOKTOP

Front-to-Back with Standard Controls

 Total Connected Load:
 4.8kW
 7.0kW

 Volts (Single Phase):
 220-240 V
 220-240 V

20A

30A

Amps

The CookTek® Drop-in Double Burner (Hob) Cooktop Front-to-Back with Standard Controls boasts a drop-in countertop design with a stainless steel and aluminum housing, and a high-temperature glass- ceramic top intended for commercial kitchens and restaurants. An automatic shut-off feature, integral cooling fan, and self-diagnosing microprocessor allow for a safe kitchen environment. Each unit is equipped with 22 temperature settings and 20 precise power settings to ensure maximum and efficient heating of any induction-compatible pan.\*

## **FEATURES:**

- Drop-in design with stainless steel and aluminum housing
- High-quality internal electronics and heavy gauge Litz wire
- Easy-to-clean high-temperature glass-ceramic top
- Individual controls for each burner (hob)
- LED display panel
- Automatic pan detection allows for instant energy transmission to pan
- Even heat distribution across bottom of cookware
- Automatic shut-off feature prohibits overheating
- 22 temperature settings and 20 power cook settings
- Temperature range from 29°C-260°C
- Microprocessor monitors vital components to check for overheating, power supply issues, and more
- Integral fan keeps internal components cool
- Available in 20A & 30A