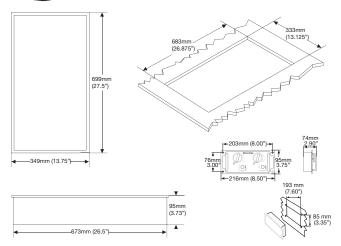

## **TECHNICAL DATA:**

 Dimensions (W x D x H):
 324 x 699 x 95

 Cutout (W x D):
 333 x 683

 Total Weight:
 13.6Kg

Wall Clearance: 51mm (152mm below)

Max Ambient Temperature: 50°C

 Model:
 MCD2502F
 MCD3502F

 Total Connected Load:
 4.8kW
 7.0kW

 Volts (Single Phase):
 220-240 V
 220-240 V

20A

30A

Amps

The CookTek® Drop-in Double Burner (Hob) Cooktop Front-to-Back with Standard Controls boasts a drop-in countertop design with a stainless steel and aluminum housing, and a high-temperature glass- ceramic top intended for commercial kitchens and restaurants. An automatic shut-off feature, integral cooling fan, and self-diagnosing microprocessor allow for a safe kitchen environment. Each unit is equipped with 22 temperature settings and 20 precise power settings to ensure maximum and efficient heating of any induction-compatible pan.\*