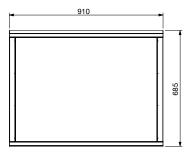

### Technical Data:

Dimensions: W x D x H: 910 x 685 x 842

Total Connected Load: 2.22kW

Electrical Connection: 10A no lead or plug

supplied

PLAN VIEW

FRONT ELEVATION

All Culinaire products are supplied with a 12 month parts and labour warranty as standard.