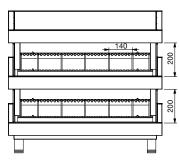

### Technical Data:

Dimensions: W x D x H: 910 x 685 x 842

Total Connected Load: 2.22kW

Electrical Connection: 10A no lead or plug

supplied

PLAN VIEW

FRONT ELEVATION

All Culinaire products are supplied with a 12 month parts and labour warranty as standard.