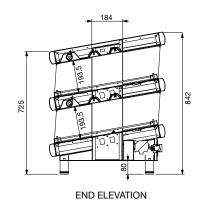

### Technical Data:

Dimensions: W x D x H: 910 x 685 x 842

Total Connected Load: 2.22kW

Electrical Connection: 10A no lead or plug

supplied

PLAN VIEW

FRONT ELEVATION

All Culinaire products are supplied with a 12 month parts and labour warranty as standard.