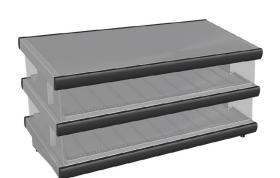

# **Hot Food Slides**

**Heated - Angled** 

#### **Product Information:**

- Ideal for canteens and self-serve food sales outlets for showcasing wrapped or boxed food products
- Glass ends for better product visibility
- Overhead lights for illumination
- Two overhead elements per shelf to ensure hot food is held safely at proper serving temperatures
- Shelf bases heated with specially engineered heater pads to ensure warm and even heat distribution without hot-spots
- Heavy-duty stainless steel product divider bars. adjustable in 20mm increments, can fit foods of all sizes and are removable for easy cleaning
- Individual controls for each shelf and heavy-duty On/Off switches
- Individual On/Off switches operate the overhead lighting for each shelf
- Robust construction from 304 grade stainless steel with a No.4 finish
- Units supplied with lead and plug, ready for use
- Choice of colour available for trim
- Flat shelf option also available

#### **Product Code:**

CH Culinaire Heated
HFSAG Angled Food Slide -

Glass Ends

2 2 Tiers 0900 910mm wide