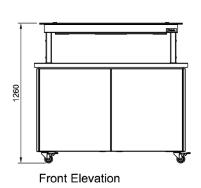

### **Technical Data:**

Dimensions: W x D x H: 2400 x 1000 x 1260

Total Connected Load: 5.7kW

Electrical Connection: 240V 3Ø + N + EPhase 1 Connection:

Phase 2 Connection:

Phase 2 Connection:

All Culinaire products are supplied with a 12 month parts and labour warranty as standard.