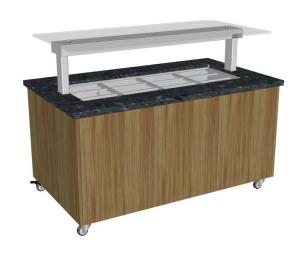

# **Island Buffet**

# **Heated - Stone Top & Joinery Panels**

### **Product Information:**

- Fitted with an underbench bain marie and heated gantry CH.BMC.U.GSF
- Adjustable digital temperature controller allows food to be held between +65°C to +90°C (food must be heated above 65°C before being placed in the bain marie)
- Wet or dry operation (temperature varies greatly when run dry, should not be left unattended for long periods of time)
- Fitted with 10mm thick toughened glass gantry with overhead Quartz IR heat lamps to provide heat and illumination to the product below
- Pans are recessed to minimise water condensation on surrounding bench top
- Culinaire buffet units can be customised to suit any application (minimum dimensions of buffet unit shown below)
- Additional items can be incorporated into the buffet unit such as plate dispensers, plate shelves under, induction warming units, etc.
- Internal framing is constructed from a heavy-duty stainless steel to endure the day to day use in a busy environment
- Heavy-duty non-marking 75mm swivel castors, two with brakes
- Manual fill and manual empty, value operated waste
- Stoddart has a selection of pre-finished melamine boards available, or specify finishes to suit your decor (prices may vary).

### **Product Code:**

CH Culinaire Heated

IBGJ Island Buffet - Granite Top

- Joinery Cladding

BMC Bain Marie - Counter Line

U Under Bench
GSF Flat Glass Gantry Stainless Steel Fixings

6 Modules