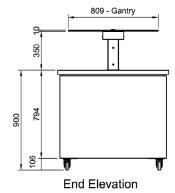

### **Technical Data:**

Dimensions: W x D x H: 2400 x 1000 x 1260

Total Connected Load: 5.7kW

Electrical Connection: 240V 3Ø + N + EPhase 1 Connection:

Phase 2 Connection:

Phase 2 Connection:

All Culinaire products are supplied with a 12 month parts and labour warranty as standard.