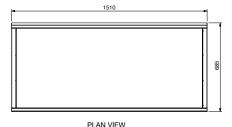

### **Technical Data:**

Dimensions: W x D x H: 1510 x 685 x 842

Total Connected Load: 3.49kW

Electrical Connection: 15A no lead or plug

supplied

88

FRONT ELEVATION

END ELEVATION