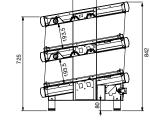

### **Technical Data:**

Dimensions: W x D x H: 1510 x 685 x 842

Total Connected Load: 3.49kW

Electrical Connection: 15A no lead or plug

supplied

88

FRONT ELEVATION

END ELEVATION