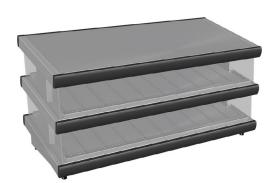

# **Hot Food Slides**

**Heated - Angled** 

#### **Product Information:**

- Ideal for canteens and self-serve food sales outlets for showcasing wrapped or boxed food products
- Glass ends for better product visibility
- Overhead lights for illumination
- Two overhead elements per shelf to ensure hot food is held safely at proper serving temperatures
- Shelf bases heated with specially engineered heater pads to ensure warm and even heat distribution without hot-spots
- Heavy-duty stainless steel product divider bars. adjustable in 20mm increments, can fit foods of all sizes and are removable for easy cleaning
- Individual controls for each shelf and heavy-duty On/Off switches
- Individual On/Off switches operate the overhead lighting for each shelf
- Robust construction from 304 grade stainless steel with a No.4 finish
- Units supplied with lead and plug, ready for use
- Choice of colour available for trim
- Flat shelf option also available