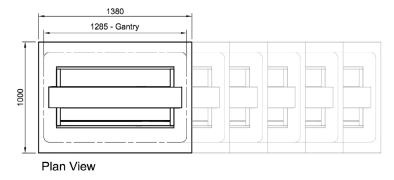

### **Technical Data:**

Dimensions: W x D x H: 1380 x 1000 x 1260

Total Connected Load: 2.85kW

Electrical Connection: 240V 1Ø + N + E

All Culinaire products are supplied with a 12 month parts and labour warranty as standard.