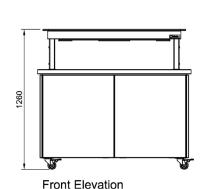

### **Technical Data:**

Dimensions: W x D x H: 1380 x 1000 x 1260

Total Connected Load: 2.85kW

Electrical Connection: 240V 1Ø + N + E

All Culinaire products are supplied with a 12 month parts and labour warranty as standard.