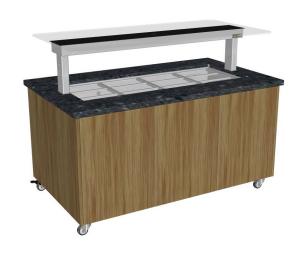

# **Island Buffet**

## **Heated - Stone Top & Joinery Panels**

#### **Product Information:**

- Fitted with an underbench bain marie and heated gantry CH.BMC.U.GSB
- Adjustable digital temperature controller allows food to be held between +65°C to +90°C (food must be heated above 65°C before being placed in the bain marie)
- Wet or dry operation (temperature varies greatly when run dry, should not be left unattended for long periods of time)
- Fitted with 10mm thick toughened glass gantry with overhead Quartz IR heat lamps to provide heat and illumination to the product below
- Pans are recessed to minimise water condensation on surrounding bench top
- Culinaire buffet units can be customised to suit any application (minimum dimensions of buffet unit shown below)
- Additional items can be incorporated into the buffet unit such as plate dispensers, plate shelves under, induction warming units, etc.
- Internal framing is constructed from a heavy-duty stainless steel to endure the day to day use in a busy environment
- Heavy-duty non-marking 75mm swivel castors, two with brakes
- Manual fill and manual empty, value operated waste
- Stoddart has a selection of pre-finished melamine boards available, or specify finishes to suit your decor (prices may vary).