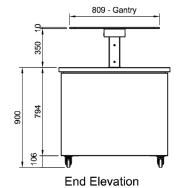

### **Technical Data:**

Dimensions: W x D x H: 1380 x 1000 x 1260

Total Connected Load: 2.85kW

Electrical Connection: 240V 1Ø + N + E

All Culinaire products are supplied with a 12 month parts and labour warranty as standard.