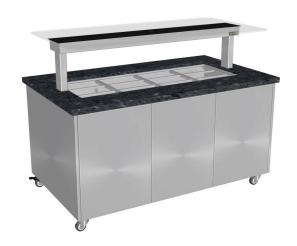

# **Island Buffet**

# **Heated - Stone Top & Stainless Steel Panels**

#### **Product Information:**

- Fitted with an underbench bain marie and heated gantry CH.BMC.U.GSB
- Adjustable digital temperature controller allows food to be held between +65°C to +90°C (food must be heated above 65°C before being placed in the bain marie)
- Wet or dry operation (temperature varies greatly when run dry, should not be left unattended for long periods of time)
- Fitted with 10mm thick toughened glass gantry with overhead Quartz IR heat lamps to provide heat and illumination to the product below
- Pans are recessed to minimise water condensation on surrounding bench top
- Culinaire buffet units can be customised to suit any application (minimum dimensions of buffet unit shown below)
- Additional items can be incorporated into the buffet unit such as plate dispensers, plate shelves under, induction warming units, etc.
- Internal framing is constructed from a heavy-duty stainless steel to endure the day to day use in a busy environment
- Heavy-duty non-marking 75mm swivel castors, two with brakes
- Manual fill and manual empty, value operated waste
- Stoddart has a selection of pre-finished melamine boards available, or specify finishes to suit your decor (prices may vary).

### **Product Code:**

СН Culinaire Heated

**IBGS** Island Buffet - Granite Top - Stainless Steel Cladding

Bain Marie - Counter Line

Under Bench

GSB Flat Glass Gantry - Black

Painted Centre Section -

Adhesive Fix