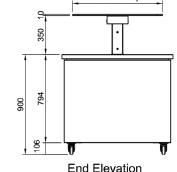

### **Technical Data:**

Dimensions: W x D x H: 1380 x 1000 x 1260

Total Connected Load: 2.85kW

Electrical Connection: 240V 1Ø + N + E

809 - Gantry

All Culinaire products are supplied with a 12 month parts and labour warranty as standard.