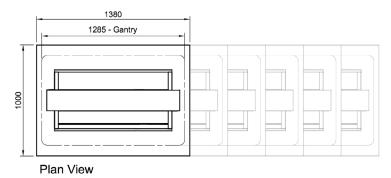

### **Technical Data:**

Dimensions: W x D x H: 1380 x 1000 x 1260

Total Connected Load: 2.85kW

Electrical Connection: 240V 1Ø + N + E

809 - Gantry

All Culinaire products are supplied with a 12 month parts and labour warranty as standard.