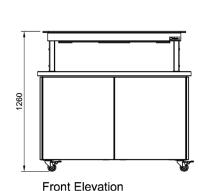

### **Technical Data:**

Dimensions: W x D x H: 1380 x 1000 x 1260

Total Connected Load: 2.85kW

Electrical Connection: 240V 1Ø + N + E

809 - Gantry

All Culinaire products are supplied with a 12 month parts and labour warranty as standard.