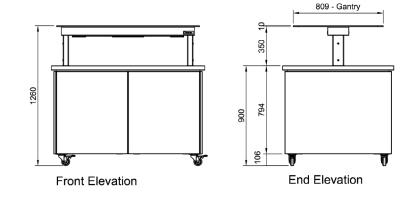

### **Technical Data:**

Dimensions: W x D x H: Total Connected Load: Electrical Connection: 1720 x 1000 x 1260 3.9kW 240V 1Ø + N + E

All Culinaire products are supplied with a 12 month parts and labour warranty as standard.