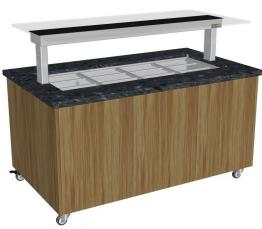

## Island Buffet Heated - Stone Top & Joinery Panels

product below

Manual fill and manual empty, value operated waste

Fitted with an underbench bain marie and heated gantry

Adjustable digital temperature controller allows food to be held between +65°C to +90°C (food must be heated above  $65^{\circ}$ C before

Wet or dry operation (temperature varies greatly when run dry, should not be left unattended for long periods of time) Fitted with 10mm thick toughened glass gantry with overhead Quartz IR heat lamps to provide heat and illumination to the

### **Technical Data:**

Dimensions: W x D x H: Total Connected Load: Electrical Connection: 1720 x 1000 x 1260 3.9kW 240V 1Ø + N + E

All Culinaire products are supplied with a 12 month parts and labour warranty as standard.