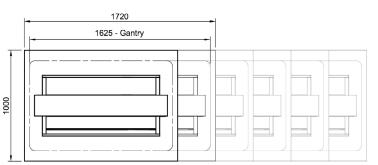

• Stoddart has a selection of pre-finished melamine boards available, or specify finishes to suit your decor (prices may vary).

Plan View

### **Technical Data:**

Dimensions: W x D x H: Total Connected Load: Electrical Connection: 1720 x 1000 x 1260 3.9kW 240V 1Ø + N + E

All Culinaire products are supplied with a 12 month parts and labour warranty as standard.