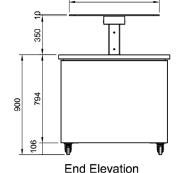

#### **Technical Data:**

Dimensions: W x D x H: 1720 x 1000 x 1260

Total Connected Load: 3.9kW

Electrical Connection: 240V 1Ø + N + E

809 - Gantry

All Culinaire products are supplied with a 12 month parts and labour warranty as standard.