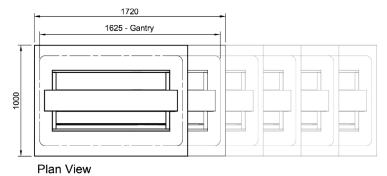

#### **Technical Data:**

Dimensions: W x D x H: 1720 x 1000 x 1260

Total Connected Load: 3.9kW

Electrical Connection: 240V 1Ø + N + E

809 - Gantry

All Culinaire products are supplied with a 12 month parts and labour warranty as standard.