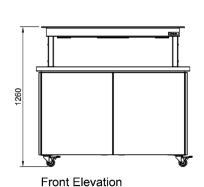

#### **Technical Data:**

Dimensions: W x D x H: 1720 x 1000 x 1260

Total Connected Load: 3.9kW

Electrical Connection: 240V 1Ø + N + E

809 - Gantry

All Culinaire products are supplied with a 12 month parts and labour warranty as standard.