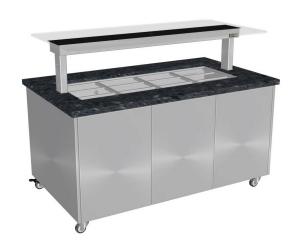

# **Island Buffet**

### **Heated - Stone Top & Stainless Steel Panels**

#### **Product Information:**

- Fitted with an underbench bain marie and heated gantry CH.BMC.U.GSB
- Adjustable digital temperature controller allows food to be held between +65°C to +90°C (food must be heated above 65°C before being placed in the bain marie)
- Wet or dry operation (temperature varies greatly when run dry, should not be left unattended for long periods of time)
- Fitted with 10mm thick toughened glass gantry with overhead Quartz IR heat lamps to provide heat and illumination to the product below
- Pans are recessed to minimise water condensation on surrounding bench top
- Culinaire buffet units can be customised to suit any application (minimum dimensions of buffet unit shown below)
- Additional items can be incorporated into the buffet unit such as plate dispensers, plate shelves under, induction warming units, etc.
- Internal framing is constructed from a heavy-duty stainless steel to endure the day to day use in a busy environment
- Heavy-duty non-marking 75mm swivel castors, two with brakes
- Manual fill and manual empty, value operated waste
- Stoddart has a selection of pre-finished melamine boards available, or specify finishes to suit your decor (prices may vary).

### **Product Code:**

CH Culinaire Heated

IBGS Island Buffet - Granite Top - Stainless Steel Cladding

BMC Bain Marie - Counter Line

U Under Bench

GSB Flat Glass Gantry - Black

Painted Centre Section -

Adhesive Fix