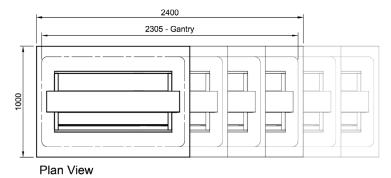

### **Technical Data:**

Dimensions: W x D x H: 2400 x 1000 x 1260

Total Connected Load: 5.7kW

Electrical Connection: 240V 3Ø + N + E

Phase 1 Connection: Phase 2 Connection: Phase 2 Connection:

All Culinaire products are supplied with a 12 month parts and labour warranty as standard.