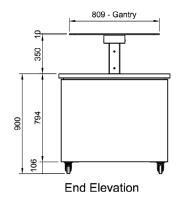

### **Technical Data:**

Dimensions: W x D x H: 2400 x 1000 x 1260

Total Connected Load: 5.7kW

Electrical Connection: 240V 3Ø + N + E

Phase 1 Connection: Phase 2 Connection: Phase 2 Connection:

All Culinaire products are supplied with a 12 month parts and labour warranty as standard.