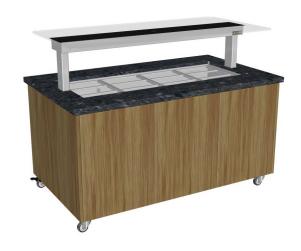

# **Island Buffet**

## **Heated - Stone Top & Joinery Panels**

- Fitted with an underbench bain marie and heated gantry CH.BMC.U.GSB
- Adjustable digital temperature controller allows food to be held between +65°C to +90°C (food must be heated above 65°C before being placed in the bain marie)
- Wet or dry operation (temperature varies greatly when run dry, should not be left unattended for long periods of time)
- Fitted with 10mm thick toughened glass gantry with overhead Quartz IR heat lamps to provide heat and illumination to the product below
- Pans are recessed to minimise water condensation on surrounding bench top
- Culinaire buffet units can be customised to suit any application (minimum dimensions of buffet unit shown below)
- Additional items can be incorporated into the buffet unit such as plate dispensers, plate shelves under, induction warming units, etc.
- Internal framing is constructed from a heavy-duty stainless steel to endure the day to day use in a busy environment
- Heavy-duty non-marking 75mm swivel castors, two with brakes
- Manual fill and manual empty, value operated waste
- Stoddart has a selection of pre-finished melamine boards available, or specify finishes to suit your decor (prices may vary).

#### **Product Code:**

CH Culinaire Heated

Island Buffet - Granite Top

- Joinery Cladding

BMC Bain Marie - Counter Line

J Under Bench

GSB Flat Glass Gantry - Black

Painted Centre Section -