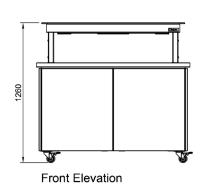

### **Technical Data:**

Dimensions: W x D x H: 2400 x 1000 x 1260

Total Connected Load: 5.7kW

Electrical Connection: 240V 3Ø + N + E

Phase 1 Connection: Phase 2 Connection: Phase 2 Connection:

All Culinaire products are supplied with a 12 month parts and labour warranty as standard.