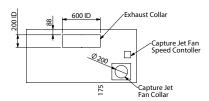

testing and balancing taps to allow simple airflow rate balancing & commissioning.
- Lights: LED down Lights provide Warm light at 500 Lux.
- Options: Cladding above hood can have optional return for plate shelf (see image right) or Perforated front face for low velocity supply of make-up air.



Capture Jet™ technology Up to 50%reduction in airflow rates



Cyclonic filter 95% efficient on 10um and above particles



T.A.B.™ technology Quick airflow rates measurement

#### **Recommended Combinations:**



Capture Ray™ technology grease vapours and particles



Impregnated Carbon Filter Reduces **Urban Pollution** 



Integrated supply air Better smoke capture and comfort



**Built-in Fire Suppression** Engineered & pre-installed from factory

## **Dimensions:**



**Typical End View** 



Typical Collar/Fan Size













## **Typical Specification Text:**

Kitchen Exhaust Hood must be low height sidewall type (1) with Capture Jet™, UL1046 Certified Cyclonic Filters, Capture Ray™ UV-C lamps, T.A.B.™ pressure ports and LED Down lights. The hood will be designed to performance standard ASTM1704 and manufactured from 1.2 mm AISI 304 Satin Finish with fully welded exhaust plenum. The hood will be supplied with ANSUL fire suppression and Plate Shelf option or perforated Front for integrated make-