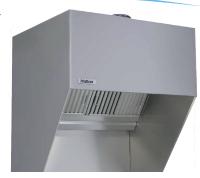

# **KVL** - LOW SIDEWALL CANOPY

With Capture Jet<sup>™</sup> for High Efficiency Extraction

### Overview:

Halton KVL Low Sidewall hoods are designed for efficient capture and extraction of the emissions from frvers and grills in Quick Service Restaurants and commercial kitchens. The Capture JetTM effectively captures the contaminated air with minimum exhaust airflow and the flame arrestor filters efficiently separate particles from the thermal plume.

#### Features:

- Effective: Capture Jet™ reduces energy consumption with up to 50% lower exhaust airflow than normal wall hoods. (Performance tested to ASTM F1704)
- Efficient: KSA Filters for up to 95% removal of particles 10µm size and above.
- Safety: KSA Filters for UL1046 certified flame arrestance.
- Hygienic: Stainless steel (AISI 304), welded construction.
- Ease: T.A.B.™ testing and balancing taps to allow simple airflow rate balancing & commissioning.
- Lights: LED down Lights provide Warm light at 500 Lux.
- Options: Cladding above hood can have optional return for plate shelf (see image right) or Perforated front face for low velocity supply of make-up air.