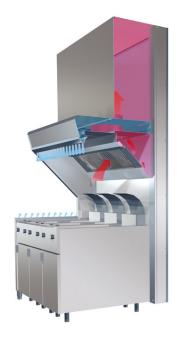

### Overview:

Halton KVL Low Sidewall hoods are designed for efficient capture and extraction of the emissions from frvers and grills in Quick Service Restaurants and commercial kitchens. The Capture JetTM effectively captures the contaminated air with minimum exhaust airflow and the flame arrestor filters efficiently separate particles from the thermal plume.

#### Features:

- Effective: Capture Jet™ reduces energy consumption with up to 50% lower exhaust airflow than normal wall hoods. (Performance tested to ASTM F1704)
- Efficient: KSA Filters for up to 95% removal of particles 10µm size and above.
- Safety: KSA Filters for UL1046 certified flame arrestance.
- Hygienic: Stainless steel (AISI 304), welded construction.
- Ease: T.A.B.™ testing and balancing taps to allow simple airflow rate balancing & commissioning.
- Lights: LED down Lights provide Warm light at 500 Lux.
- Options: Cladding above hood can have optional return for plate shelf (see image right) or Perforated front face for low velocity supply of make-up air.