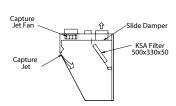

## **Dimensions:**

**Typical End View** 

Typical Collar/Fan Size

#### Features:

- Effective: Capture Jet™ reduces energy consumption with up to 50% lower exhaust airflow than normal wall hoods. (Performance tested to ASTM F1704)
- Efficient: KSA Filters for up to 95% removal of particles 10µm size and above.
- Safety: KSA Filters for UL1046 certified flame arrestance.
- Hygienic: Stainless steel (AISI 304), welded construction.
- Ease: T.A.B.™ testing and balancing taps to allow simple airflow rate balancing & commissioning.
- Lights: LED down Lights provide Warm light at 500 Lux.
- Options: Cladding above hood can have optional return for plate shelf (see image right) or Perforated front face for low velocity supply of make-up air.