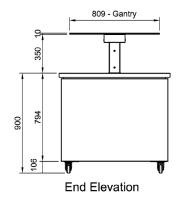

### **Technical Data:**

Dimensions: W x D x H: 3080 x 1000 x 1260

Total Connected Load: 7.8kW

Electrical Connection: 240V 3Ø + N + E

Phase 1 Connection: Phase 2 Connection: Phase 2 Connection:

All Culinaire products are supplied with a 12 month parts and labour warranty as standard.