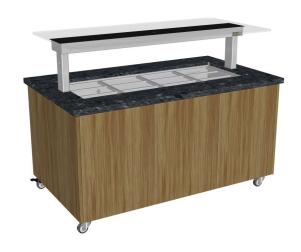

# **Island Buffet**

## **Heated - Stone Top & Joinery Panels**

#### **Product Information:**

- Fitted with an underbench bain marie and heated gantry CH.BMC.U.GSB
- Adjustable digital temperature controller allows food to be held between +65°C to +90°C (food must be heated above 65°C before being placed in the bain marie)
- Wet or dry operation (temperature varies greatly when run dry, should not be left unattended for long periods of time)
- Fitted with 10mm thick toughened glass gantry with overhead Quartz IR heat lamps to provide heat and illumination to the product below
- Pans are recessed to minimise water condensation on surrounding bench top
- Culinaire buffet units can be customised to suit any application (minimum dimensions of buffet unit shown below)
- Additional items can be incorporated into the buffet unit such as plate dispensers, plate shelves under, induction warming units, etc.
- Internal framing is constructed from a heavy-duty stainless steel to endure the day to day use in a busy environment
- Heavy-duty non-marking 75mm swivel castors, two with brakes
- Manual fill and manual empty, value operated waste
- Stoddart has a selection of pre-finished melamine boards available, or specify finishes to suit your decor (prices may vary).