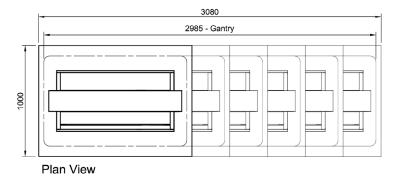

### **Technical Data:**

Dimensions: W x D x H: 3080 x 1000 x 1260

Total Connected Load: 7.8kW

Electrical Connection: 240V 3Ø + N + E

Phase 1 Connection: Phase 2 Connection: Phase 2 Connection:

All Culinaire products are supplied with a 12 month parts and labour warranty as standard.