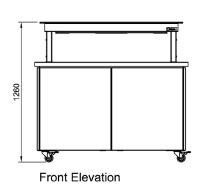

### **Technical Data:**

Dimensions: W x D x H: 3080 x 1000 x 1260

Total Connected Load: 7.8kW

Electrical Connection: 240V 3Ø + N + E

Phase 1 Connection: Phase 2 Connection: Phase 2 Connection:

All Culinaire products are supplied with a 12 month parts and labour warranty as standard.