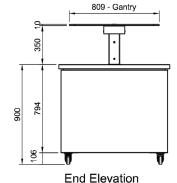

# 1380 1285 - Gantry Plan View

### **Technical Data:**

Dimensions: W x D x H: 1380 x 1000 x 1260

Total Connected Load: 2.85kW

Electrical Connection: 240V 1Ø + N + E

All Culinaire products are supplied with a 12 month parts and labour warranty as standard.