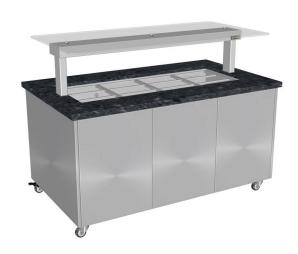

# **Island Buffet**

# **Heated - Stone Top & Stainless Steel Panels**

### **Product Information:**

- Fitted with an underbench bain marie and heated gantry CH.BMC.U.GSF
- Adjustable digital temperature controller allows food to be held between +65°C to +90°C (food must be heated above 65°C before being placed in the bain marie)
- Wet or dry operation (temperature varies greatly when run dry, should not be left unattended for long periods of time)
- Fitted with 10mm thick toughened glass gantry with overhead Quartz IR heat lamps to provide heat and illumination to the product below
- Pans are recessed to minimise water condensation on surrounding bench top
- Culinaire buffet units can be customised to suit any application (minimum dimensions of buffet unit shown below)
- Additional items can be incorporated into the buffet unit such as plate dispensers, plate shelves under, induction warming units, etc.
- Internal framing is constructed from a heavy-duty stainless steel to endure the day to day use in a busy environment
- Heavy-duty non-marking 75mm swivel castors, two with brakes
- Manual fill and manual empty, value operated waste
- Stoddart has a selection of pre-finished melamine boards available, or specify finishes to suit your decor (prices may vary).