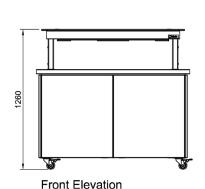

### **Technical Data:**

Dimensions: W x D x H: 1380 x 1000 x 1260

Total Connected Load: 2.85kW

Electrical Connection: 240V 1Ø + N + E

All Culinaire products are supplied with a 12 month parts and labour warranty as standard.