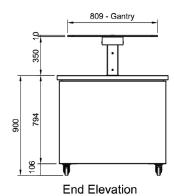

# 2740 2645 - Gantry 000 0 Plan View

#### **Technical Data:**

Dimensions: W x D x H: 2740 x 1000 x 1260

Total Connected Load: 6.75kW

240V 3Ø + N + E Electrical Connection:

Phase 1 Connection: Phase 2 Connection: Phase 2 Connection:

All Culinaire products are supplied with a 12 month parts and labour warranty as standard.