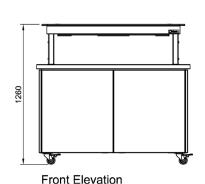

#### **Technical Data:**

Dimensions: W x D x H: 2740 x 1000 x 1260

Total Connected Load: 6.75kW

240V 3Ø + N + E Electrical Connection:

Phase 1 Connection: Phase 2 Connection: Phase 2 Connection:

All Culinaire products are supplied with a 12 month parts and labour warranty as standard.