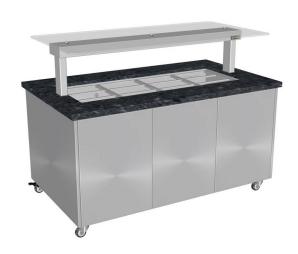

# **Island Buffet**

## **Heated - Stone Top & Stainless Steel Panels**

#### **Product Information:**

- Fitted with an underbench bain marie and heated gantry CH.BMC.U.GSF
- Adjustable digital temperature controller allows food to be held between +65°C to +90°C (food must be heated above 65°C before being placed in the bain marie)
- Wet or dry operation (temperature varies greatly when run dry, should not be left unattended for long periods of time)
- Fitted with 10mm thick toughened glass gantry with overhead Quartz IR heat lamps to provide heat and illumination to the product below
- Pans are recessed to minimise water condensation on surrounding bench top
- Culinaire buffet units can be customised to suit any application (minimum dimensions of buffet unit shown below)
- Additional items can be incorporated into the buffet unit such as plate dispensers, plate shelves under, induction warming units, etc.
- Internal framing is constructed from a heavy-duty stainless steel to endure the day to day use in a busy environment
- Heavy-duty non-marking 75mm swivel castors, two with brakes
- Manual fill and manual empty, value operated waste
- Stoddart has a selection of pre-finished melamine boards available, or specify finishes to suit your decor (prices may vary).

#### **Product Code:**

CH Culinaire Heated

**IBGS** Island Buffet - Granite Top - Stainless Steel Cladding

Bain Marie - Counter Line

Under Bench GSF Flat Glass Gantry -

Stainless Steel Fixings

7 Modules