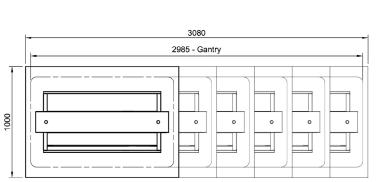

### **Technical Data:**

**Optional Extras: Radius Well** 

Add R to code after

(If required, must be nominated at time of

**Product Code:** 

СН

IBGS

BMC

GSF

the .U

order)

U

8

Dimensions: W x D x H: Total Connected Load: **Electrical Connection:** Phase 1 Connection: Phase 2 Connection: Phase 2 Connection:

3080 x 1000 x 1260 7.8kW 240V 3Ø + N + E

- Stainless Steel Cladding Bain Marie - Counter Line Flat Glass Gantry -Stainless Steel Fixings