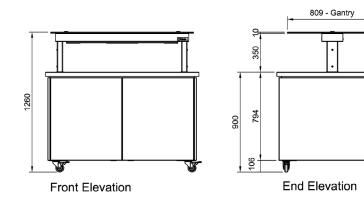

### **Technical Data:**

**Optional Extras: Radius Well** 

Add R to code after

(If required, must be nominated at time of

**Product Code:** 

СН

IBGS

BMC

GSF

the .U

order)

U

8

Dimensions: W x D x H: Total Connected Load: **Electrical Connection:** Phase 1 Connection: Phase 2 Connection: Phase 2 Connection:

3080 x 1000 x 1260 7.8kW 240V 3Ø + N + E

- Stainless Steel Cladding Bain Marie - Counter Line Flat Glass Gantry -Stainless Steel Fixings