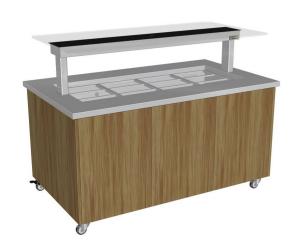

## **Heated - Stainless Steel Top & Joinery Panels**

#### **Product Information:**

- Fitted with an underbench bain marie and heated gantry CH.BMC.U.GSB
- Adjustable digital temperature controller allows food to be held between +65°C to +90°C (food must be heated above 65°C before being placed in the bain marie)
- Wet or dry operation (temperature varies greatly when run dry, should not be left unattended for long periods of time)
- Fitted with 10mm thick toughened glass gantry with overhead Quartz IR heat lamps to provide heat and illumination to the product below
- Pans are recessed to minimise water condensation on surrounding bench top
- Culinaire buffet units can be customised to suit any application (minimum dimensions of buffet unit shown below)
- Additional items can be incorporated into the buffet unit such as plate dispensers, plate shelves under, induction warming units, etc.
- Internal framing is constructed from a heavy-duty stainless steel to endure the day to day use in a busy environment
- Heavy-duty non-marking 75mm swivel castors, two with brakes
- Manual fill and manual empty, value operated waste
- Stoddart has a selection of pre-finished melamine boards available, or specify finishes to suit your decor (prices may vary).