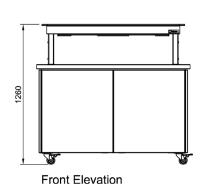

## **Technical Data:**

Dimensions: W x D x H: 1380 x 1000 x 1260

Total Connected Load: 2.85kW

Electrical Connection: 240V 1Ø + N + E

809 - Gantry

All Culinaire products are supplied with a 12 month parts and labour warranty as standard.