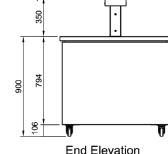

## **Technical Data:**

Dimensions: W x D x H: 1380 x 1000 x 1260

Total Connected Load: 2.85kW

Electrical Connection: 240V 1Ø + N + E

809 - Gantry

All Culinaire products are supplied with a 12 month parts and labour warranty as standard.