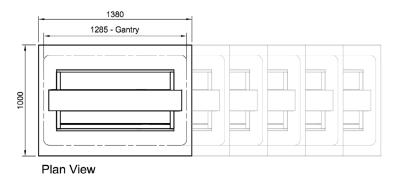

## **Technical Data:**

Dimensions: W x D x H: 1380 x 1000 x 1260

Total Connected Load: 2.85kW

Electrical Connection: 240V 1Ø + N + E

809 - Gantry

All Culinaire products are supplied with a 12 month parts and labour warranty as standard.