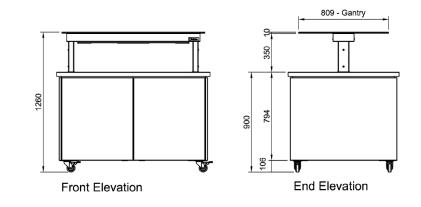

#### Dimensions: W x D x H: Total Connected Load: Electrical Connection: Phase 1 Connection: Phase 2 Connection: Phase 2 Connection:

3080 x 1000 x 1260 7.8kW 240V 3Ø + N + E

All Culinaire products are supplied with a 12 month parts and labour warranty as standard.