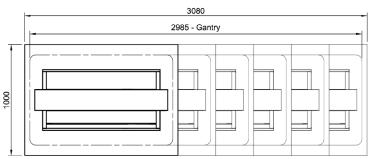

Plan View

#### Dimensions: W x D x H: Total Connected Load: Electrical Connection: Phase 1 Connection: Phase 2 Connection: Phase 2 Connection:

3080 x 1000 x 1260 7.8kW 240V 3Ø + N + E

All Culinaire products are supplied with a 12 month parts and labour warranty as standard.