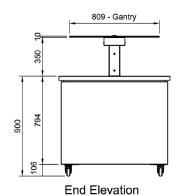

#### **Product Information:**

- Fitted with an underbench bain marie and heated gantry CH.BMC.U.GSF
- Adjustable digital temperature controller allows food to be held between +65°C to +90°C (food must be heated above 65°C before being placed in the bain marie)
- Wet or dry operation (temperature varies greatly when run dry, should not be left unattended for long periods of time)
- Fitted with 10mm thick toughened glass gantry with overhead Quartz IR heat lamps to provide heat and illumination to the product below
- Pans are recessed to minimise water condensation on surrounding bench top
- Culinaire buffet units can be customised to suit any application (minimum dimensions of buffet unit shown below)
- Additional items can be incorporated into the buffet unit such as plate dispensers, plate shelves under, induction warming units, etc.
- Internal framing is constructed from a heavy-duty stainless steel to endure the day to day use in a busy environment
- Heavy-duty non-marking 75mm swivel castors, two with brakes
- Manual fill and manual empty, value operated waste
- Stoddart has a selection of pre-finished melamine boards available, or specify finishes to suit your decor (prices may vary).

### **Technical Data:**

Dimensions: W x D x H: 2060 x 1000 x 1260

Total Connected Load: 4.95kW

Electrical Connection: 240V 3Ø + N + E

Phase 1 Connection: Phase 2 Connection: Phase 2 Connection:

All Culinaire products are supplied with a 12 month parts and labour warranty as standard.