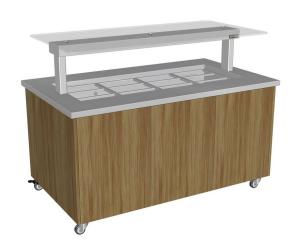

# **Island Buffet**

## **Heated - Stainless Steel Top & Joinery Panels**

#### **Product Information:**

- Fitted with an underbench bain marie and heated gantry CH.BMC.U.GSF
- Adjustable digital temperature controller allows food to be held between +65°C to +90°C (food must be heated above 65°C before being placed in the bain marie)
- Wet or dry operation (temperature varies greatly when run dry, should not be left unattended for long periods of time)
- Fitted with 10mm thick toughened glass gantry with overhead Quartz IR heat lamps to provide heat and illumination to the product below
- Pans are recessed to minimise water condensation on surrounding bench top
- Culinaire buffet units can be customised to suit any application (minimum dimensions of buffet unit shown below)
- Additional items can be incorporated into the buffet unit such as plate dispensers, plate shelves under, induction warming units, etc.
- Internal framing is constructed from a heavy-duty stainless steel to endure the day to day use in a busy environment
- Heavy-duty non-marking 75mm swivel castors, two with brakes
- Manual fill and manual empty, value operated waste
- Stoddart has a selection of pre-finished melamine boards available, or specify finishes to suit your decor (prices may vary).