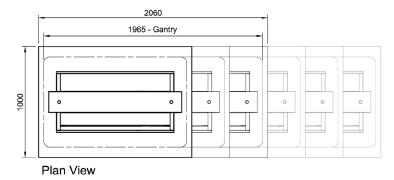

### **Technical Data:**

Dimensions: W x D x H: 2060 x 1000 x 1260

Total Connected Load: 4.95kW

Electrical Connection: 240V 3Ø + N + E

Phase 1 Connection: Phase 2 Connection: Phase 2 Connection:

All Culinaire products are supplied with a 12 month parts and labour warranty as standard.