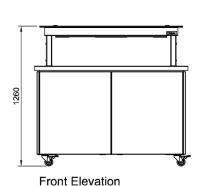

### **Technical Data:**

Dimensions: W x D x H: 2060 x 1000 x 1260

Total Connected Load: 4.95kW

Electrical Connection: 240V 3Ø + N + E

Phase 1 Connection: Phase 2 Connection: Phase 2 Connection:

All Culinaire products are supplied with a 12 month parts and labour warranty as standard.