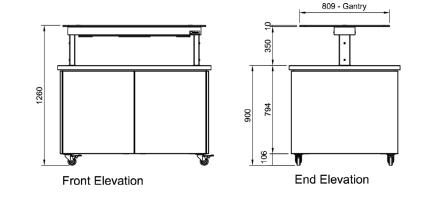

GSF

the .U

order)

П

7

Dimensions: W x D x H: Total Connected Load: Electrical Connection: Phase 1 Connection: Phase 2 Connection: Phase 2 Connection: 2740 x 1000 x 1260 6.75kW 240V 3Ø + N + E

All Culinaire products are supplied with a 12 month parts and labour warranty as standard.