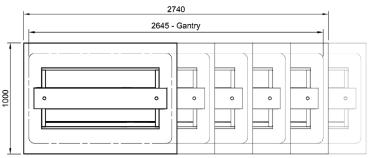

GSF

the .U

order)

П

7

Dimensions: W x D x H: Total Connected Load: Electrical Connection: Phase 1 Connection: Phase 2 Connection: Phase 2 Connection: 2740 x 1000 x 1260 6.75kW 240V 3Ø + N + E

All Culinaire products are supplied with a 12 month parts and labour warranty as standard.