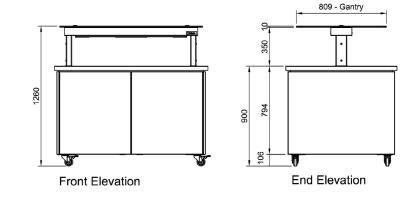

GSF

the .U

order)

П

8

Dimensions: W x D x H: Total Connected Load: **Electrical Connection:** Phase 1 Connection: Phase 2 Connection: Phase 2 Connection:

3080 x 1000 x 1260 7.8kW 240V 3Ø + N + E

All Culinaire products are supplied with a 12 month parts and labour warranty as standard.