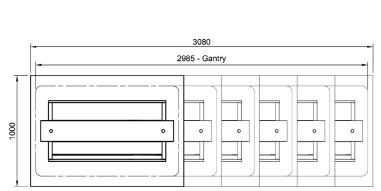

GSF

the .U

order)

П

8

Dimensions: W x D x H: Total Connected Load: **Electrical Connection:** Phase 1 Connection: Phase 2 Connection: Phase 2 Connection:

3080 x 1000 x 1260 7.8kW 240V 3Ø + N + E

All Culinaire products are supplied with a 12 month parts and labour warranty as standard.