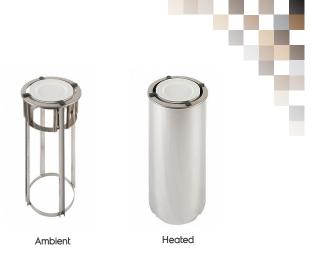

## Ambient

• Open configuration

## Heated

- Heating element located in base, controlled by remote (up to 1500 mm) thermostat, adjustable. Thermostat and isolating switch mounted to special panel
- Includes full stainless steel shroud