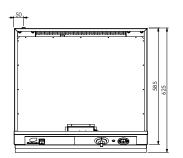

#### **Technical Data:**

Dimensions: W x D x H: 678 x 625 x 811
Total Connected Load: 1.02kW

Electrical Connection: 10A plug & lead fitted

All Culinaire products are supplied with a 12 month parts and labour warranty as standard.