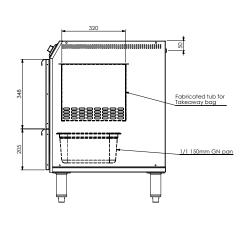

## Heated - 1/1 Gastronorm - Larger Top Drawer

## **Product Information:**

- The Culinaire warming drawers can fit anywhere you need food items held hot and within reach
- Larger height top drawer to accommodate 3 x standard food delivery bags at full height (180mm x 320mm x 285mm compartment size)
- Bottom drawer suits gastronorm pans up to 150mm deep (sold separately)
- Unique heater blanket system promotes minimal moisture loss in product due to even, gentle and motionless heat
- Excellent long term food holding capacity (food must be heated above 65°C before being placed in warming drawer)
- Freestanding unit ideal to sit under worktops and benches
- Easy-to-use and highly reliable mechanical temperature controls
- Double skinned air insulated on all sides to minimise heat to external panels
- Robust construction from 304 grade stainless steel
- · Supplied on 150mm adjustable legs to ease of cleaning under

#### **Technical Data:**

Dimensions: W x D x H: 678 x 625 x 811
Total Connected Load: 1.02kW

Electrical Connection: 10A plug & lead fitted

All Culinaire products are supplied with a 12 month parts and labour warranty as standard.