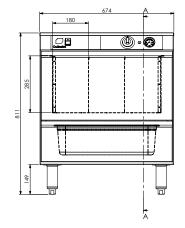

#### **Technical Data:**

Dimensions: W x D x H: 678 x 625 x 811
Total Connected Load: 1.02kW

Electrical Connection: 10A plug & lead fitted

All Culinaire products are supplied with a 12 month parts and labour warranty as standard.