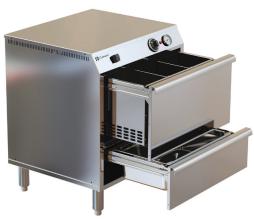

## Heated - 1/1 Gastronorm - Larger Top Drawer

## **Product Information:**

- The Culinaire warming drawers can fit anywhere you need food items held hot and within reach
- Larger height top drawer to accommodate 3 x standard food delivery bags at full height (180mm x 320mm x 285mm compartment size)
- Bottom drawer suits gastronorm pans up to 150mm deep (sold separately)
- Unique heater blanket system promotes minimal moisture loss in product due to even, gentle and motionless heat
- Excellent long term food holding capacity (food must be heated above 65°C before being placed in warming drawer)
- Freestanding unit ideal to sit under worktops and benches
- Easy-to-use and highly reliable mechanical temperature controls
- Double skinned air insulated on all sides to minimise heat to external panels
- Robust construction from 304 grade stainless steel
- · Supplied on 150mm adjustable legs to ease of cleaning under