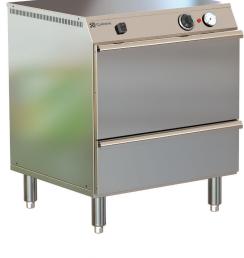

# **Warming Drawers**

## Heated - 1/1 Gastronorm - Larger Top Drawer

## **Product Information:**

- The Culinaire warming drawers can fit anywhere you need food items held hot and within reach
- Larger height top drawer to accommodate 3 x standard food delivery bags at full height (180mm x 320mm x 285mm compartment size)
- Bottom drawer suits gastronorm pans up to 150mm deep (sold separately)
- Unique heater blanket system promotes minimal moisture loss in product due to even, gentle and motionless heat
- Excellent long term food holding capacity (food must be heated above 65°C before being placed in warming drawer)
- Freestanding unit ideal to sit under worktops and benches
- Easy-to-use and highly reliable mechanical temperature controls
- Double skinned air insulated on all sides to minimise heat to external panels
- Robust construction from 304 grade stainless steel
- · Supplied on 150mm adjustable legs to ease of cleaning under