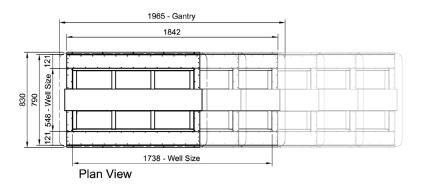

## **Technical Data:**

Dimensions: W x D x H: Cutout Dimensions: Total Connected Load: Electrical Connection:

1842 x 830 x 1095 1735 x 545 0.9kW 10A plug & lead fitted

- This display is designed to be mounted under a custom made bench top of your choice (manufactured and fitted by others)\*
- Requires a gantry above the unit to work as per the intended design (meeting Australian standards)
- Supports will be required to hold the cold well in position under the bench top
- The blown air design passes cold air over and under the food pans creating an even cooling effect (product in the pans must not restrict the cold air flow stream blowing across the top of the pans)
- Adjustable digital temperature controller allows food to be held between +2°C to +4°C in a maximum of 32°C ambient temperature
- Fully insulated and constructed from 304 grade stainless steel with a No.4 finish
- Undermount refrigeration unit supplied with a condensate drain hose for connection to a tundish
- Suits gastronorm pans up to 100mm deep (sold separately).