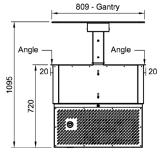

## **Technical Data:**

Dimensions: W x D x H: Cutout Dimensions: Total Connected Load: Electrical Connection:

1842 x 830 x 1095 1735 x 545 0.9kW 10A plug & lead fitted

- This display is designed to be mounted under a custom made bench top of your choice (manufactured and fitted by others)\*
- Requires a gantry above the unit to work as per the intended design (meeting Australian standards)
- Supports will be required to hold the cold well in position under the bench top
- The blown air design passes cold air over and under the food pans creating an even cooling effect (product in the pans must not restrict the cold air flow stream blowing across the top of the pans)
- Adjustable digital temperature controller allows food to be held between +2°C to +4°C in a maximum of 32°C ambient temperature
- Fully insulated and constructed from 304 grade stainless steel with a No.4 finish
- Undermount refrigeration unit supplied with a condensate drain hose for connection to a tundish
- Suits gastronorm pans up to 100mm deep (sold separately).