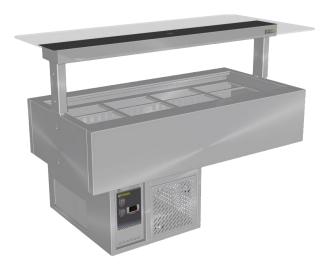

## CR.CWCF.U.GSB.5

**Counter Line - Refrigerated Well** 

**Under Bench** 

## **Technical Data:**

Dimensions: W x D x H: Cutout Dimensions: Total Connected Load: Electrical Connection:

1842 x 830 x 1095 1735 x 545 0.9kW 10A plug & lead fitted

- This display is designed to be mounted under a custom made bench top of your choice (manufactured and fitted by others)\*
- Requires a gantry above the unit to work as per the intended design (meeting Australian standards)
- Supports will be required to hold the cold well in position under the bench top
- The blown air design passes cold air over and under the food pans creating an even cooling effect (product in the pans must not restrict the cold air flow stream blowing across the top of the pans)
- Adjustable digital temperature controller allows food to be held between +2°C to +4°C in a maximum of 32°C ambient temperature
- Fully insulated and constructed from 304 grade stainless steel with a No.4 finish
- Undermount refrigeration unit supplied with a condensate drain hose for connection to a tundish
- Suits gastronorm pans up to 100mm deep (sold separately).