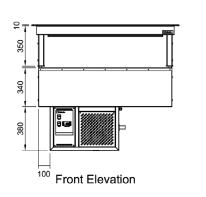

## **Technical Data:**

Dimensions: W x D x H: Cutout Dimensions: Total Connected Load: Electrical Connection:

1842 x 830 x 1095 1735 x 545 0.9kW 10A plug & lead fitted

- This display is designed to be mounted under a custom made bench top of your choice (manufactured and fitted by others)\*
- Requires a gantry above the unit to work as per the intended design (meeting Australian standards)
- Supports will be required to hold the cold well in position under the bench top
- The blown air design passes cold air over and under the food pans creating an even cooling effect (product in the pans must not restrict the cold air flow stream blowing across the top of the pans)
- Adjustable digital temperature controller allows food to be held between +2°C to +4°C in a maximum of 32°C ambient temperature
- Fully insulated and constructed from 304 grade stainless steel with a No.4 finish
- Undermount refrigeration unit supplied with a condensate drain hose for connection to a tundish
- Suits gastronorm pans up to 100mm deep (sold separately).

End Elevation

\* Attention to adequate ventilation allowances will be required if the service compartment is to be located in a joinery unit. Stoddart to review intended ventilation.

All Culinaire products are supplied with a 12 month parts and labour warranty as standard.