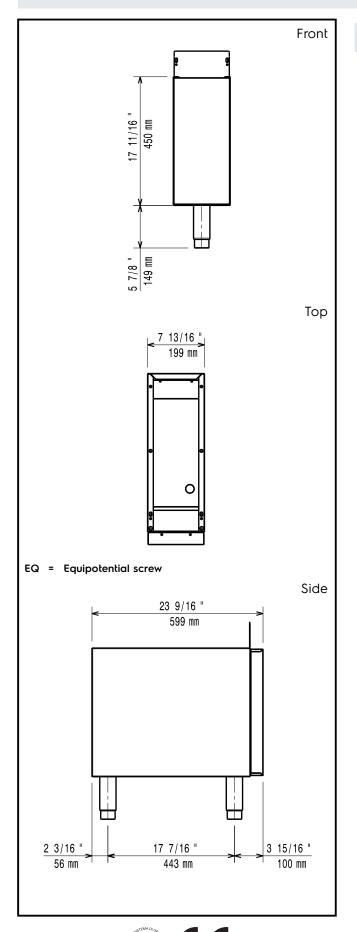

### **Key Information:**

External dimensions, Height:

371210 (E7BANB00C0) 600 mm

External dimensions, Width: 200 mm

External dimensions, Depth: 550 mm

Net weight: 15 lbs (7 kg)

Modular Cooking Range Line 700XP Closed Base Cupboard 1/4 Module