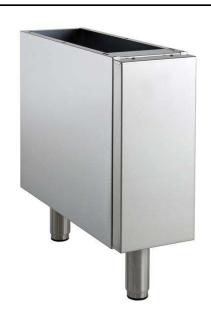

371210 (E7BANB00C0)

Closed base cupboard, 1/4 module

#### Item No.

Closed base to be installed below 700XP top units in island type installations with operations from one side. Constructed in stainless steel with Scotch Brite finish. Delivered with 50 mm height adjustable feet.

#### **Main Features**

- Unit can be easily installed below other 700 line top models.
- Unit delivered with 50 mm height adjustable feet in Stainless steel.
- Doors with handles, drawers, heating kits and runners for GN containers can be ordered separately.
- Base compartment for storage of pots, pans, sheet pans, etc.

#### Construction

 Constructed in Stainless steel with Scotch Brite finish to meet the highest hygiene standards.