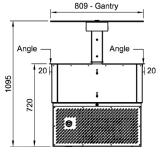

## **Technical Data:**

Dimensions: W x D x H: Cutout Dimensions: Total Connected Load: Electrical Connection: 2182 x 830 x 1095 2075 x 545 0.9kW 10A plug & lead fitted

### Product Information:

- This display is designed to be mounted under a custom made bench top of your choice (manufactured and fitted by others)\*
- Requires a gantry above the unit to work as per the intended design (meeting Australian standards)
- Supports will be required to hold the cold well in position under the bench top
- The blown air design passes cold air over and under the food pans creating an even cooling effect (product in the pans must not restrict the cold air flow stream blowing across the top of the pans)
- Adjustable digital temperature controller allows food to be held between +2°C to +4°C in a maximum of 32°C ambient temperature
- Fully insulated and constructed from 304 grade stainless steel with a No.4 finish
- Undermount refrigeration unit supplied with a condensate drain hose for connection to a tundish
- Suits gastronorm pans up to 100mm deep (sold separately).