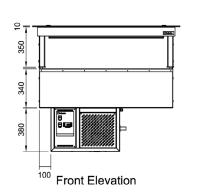

## **Technical Data:**

Dimensions: W x D x H: Cutout Dimensions: Total Connected Load: Electrical Connection: 2182 x 830 x 1095 2075 x 545 0.9kW 10A plug & lead fitted

End Elevation

\* Attention to adequate ventilation allowances will be required if the service compartment is to be located in a joinery unit. Stoddart to review intended ventilation.

All Culinaire products are supplied with a 12 month parts and labour warranty as standard.