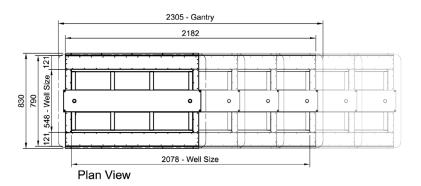

## **Technical Data:**

Dimensions: W x D x H: Cutout Dimensions: Total Connected Load: Electrical Connection: 2182 x 830 x 1095 2075 x 545 0.9kW 10A plug & lead fitted