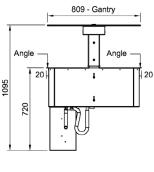

#### **Technical Data:**

Dimensions: W x D x H: 1502 x 830 x 1095 Cutout Dimensions: 1395 x 545

\* Remote Refrigeration 848 watts at -10°C SST

Load:

U

RB

GSF

Refrigerant Type: R507 or 404A

Pipe Connection Inlet 1/2"
Pipe Connection Outlet 1/4"
Total Connected Load: 0.12kW

Electrical Connection: 10A plug & lead fitted

1625 - Gantry
1502

1502

1502

1398 - Well Size

Plan View

End Elevation