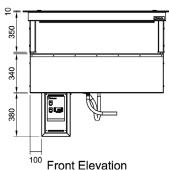

#### **Technical Data:**

Dimensions: W x D x H: 1502 x 830 x 1095 Cutout Dimensions: 1395 x 545

\* Remote Refrigeration 848 watts at -10°C SST

Load:

U

RB

GSF

Refrigerant Type: R507 or 404A

Pipe Connection Inlet 1/2"
Pipe Connection Outlet 1/4"
Total Connected Load: 0.12kW

Electrical Connection: 10A plug & lead fitted

1625 - Gantry
1502

1502

1502

1398 - Well Size

Plan View

End Elevation