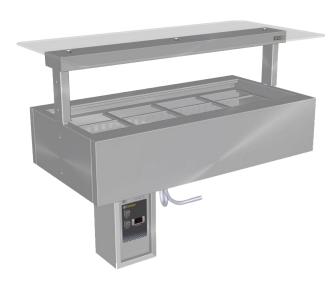

### **Product Information:**

- This display is designed to be mounted under a custom made bench top of your choice (manufactured & fitted by others)\*
- Requires a gantry above the unit to work as per the intended design (meeting Australian standards)
- Supports will be required to hold the cold well in position under the bench top
- The blown air design passes cold air over and under the food pans creating an even cooling effect (products in the pans must not restrict the cold air flow stream blowing across the top of the pans)
- Adjustable digital temperature controller allows food to be held between +2°C to +4°C in a maximum of 32°C ambient temperature
- Fully insulated and constructed from 304 grade stainless steel with a No.4 finish
- Supplied with a control box for connection to a remote condenser unit to be supplied & fitted by others and connected by a qualified refrigeration contractor and electrician
- Undermount refrigeration unit supplied with a condensate drain hose for connection to a tundish
- Suits gastronorm pans up to 100mm deep (sold separately).

#### **Product Code:**

CR Culinaire Refrigerated
CWCF Cold Well - Counter Line

- Fan Forced
Under Bench
Remote Control Box
Flat Glass Gantry -

Stainless Steel Fixings

4 Modules