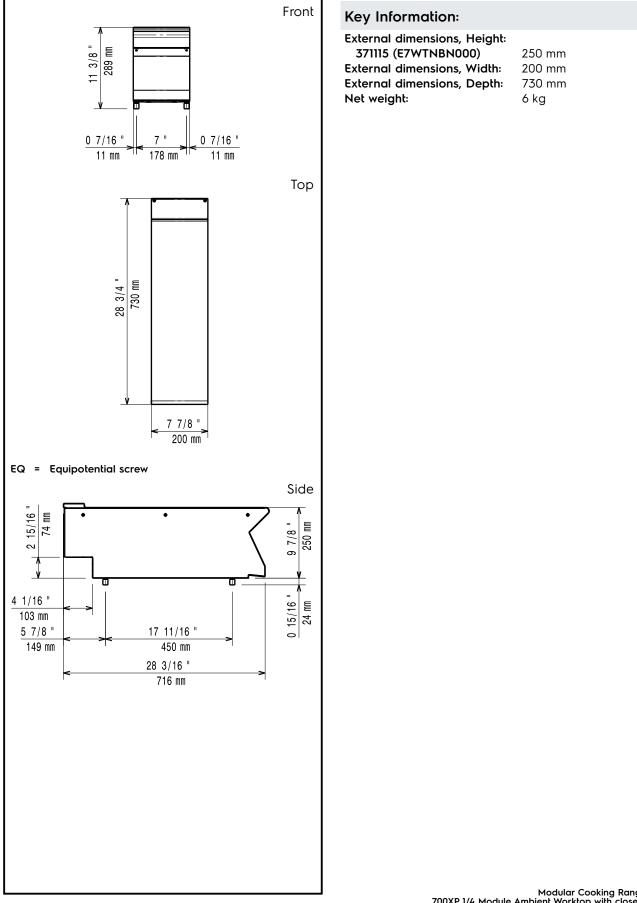

## Modular Cooking Range Line 700XP 1/4 Module Ambient Worktop with closed front

|                                                                                                                               | <ul> <li>Main Features</li> <li>Heavy duty internal frame in Stainless steel</li> <li>Unit to be installed on other 700 line bases.</li> <li>Right angled side edges eliminate gaps ar possible dirt traps between units.</li> <li>Construction</li> </ul>                                                                                    |    |
|-------------------------------------------------------------------------------------------------------------------------------|-----------------------------------------------------------------------------------------------------------------------------------------------------------------------------------------------------------------------------------------------------------------------------------------------------------------------------------------------|----|
|                                                                                                                               | <ul> <li>One piece pressed 1.5 mm work top in Stainle steel.</li> <li>Stainless steel top provides a heavy duty wo surface under any load.</li> </ul>                                                                                                                                                                                         |    |
| Beetrokx<br>Modular Cooking Range Line                                                                                        | <ul> <li>Optional Accessories</li> <li>Kit 4 wheels - 2 swivelling with brake - it is mandatory to install base support and wheels</li> <li>Support for bridge type installation, 800mm 206137 -</li> <li>Support for bridge type PNC installation, 1000mm 206138 -</li> <li>Support for bridge type installation, 1200mm 206139 -</li> </ul> |    |
| 700XP 1/4 Module Ambient Worktop with<br>closed front<br>371115 (E7WTNBN000) Ambient worktop with<br>closed front, 1/4 module | <ul> <li>Support for bridge type<br/>installation, 1400mm</li> <li>Support for bridge type<br/>installation, 1600mm</li> <li>Support for bridge type</li> <li>PNC 2061</li> <li>PNC 2061</li> </ul>                                                                                                                                           | 41 |
| Short Form Specification                                                                                                      | <ul> <li>installation, 400mm</li> <li>Water column with swivel arm<br/>(water column extension not<br/>included)</li> <li>206154 □</li> <li>PNC<br/>206289 □</li> </ul>                                                                                                                                                                       |    |
| Item No.                                                                                                                      | Water column extension for 700 PNC line 206291                                                                                                                                                                                                                                                                                                |    |
| To be installed on 700XP refrigerated/freezer bases, open base cupboards, bridging supports or cantilever systems.            | <ul> <li>Chimney upstand, 200mm</li> <li>PNC 206302 </li> <li>Right and left side handrails</li> <li>PNC</li> </ul>                                                                                                                                                                                                                           |    |
| Exterior panels and work top in stainless steel with Scotch                                                                   | 206307 🗅                                                                                                                                                                                                                                                                                                                                      |    |
| Brite finish. One piece pressed work top in 1.5 mm thick stainless steel. Right-angled side edges to allow flush-fitting      | Base support for feet or wheels - PNC     800mm (700/900) 206367                                                                                                                                                                                                                                                                              |    |
| junction between units.                                                                                                       | <ul> <li>Ambient worktop with water<br/>column and liter counter, 1/4</li> <li>module - 700</li> </ul>                                                                                                                                                                                                                                        |    |
|                                                                                                                               | • Frontal handrail, 400mm PNC 216046 🗆                                                                                                                                                                                                                                                                                                        |    |
|                                                                                                                               | • Frontal handrail, 800mm PNC 216047 🗆                                                                                                                                                                                                                                                                                                        |    |
|                                                                                                                               | • Frontal handrail, 1200mm PNC 216049 🗆                                                                                                                                                                                                                                                                                                       |    |
|                                                                                                                               | Frontal handrail, 1600mm     PNC     216050                                                                                                                                                                                                                                                                                                   |    |
|                                                                                                                               | Large handrail - portioning shelf, PNC 21618     400mm                                                                                                                                                                                                                                                                                        | 35 |
|                                                                                                                               | • Large handrail - portioning shelf, PNC 21618<br>800mm                                                                                                                                                                                                                                                                                       | 36 |
|                                                                                                                               | • 2 side covering panels for top appliances PNC 216277 🗆                                                                                                                                                                                                                                                                                      |    |
| APPROVAL:                                                                                                                     | 1                                                                                                                                                                                                                                                                                                                                             | _  |