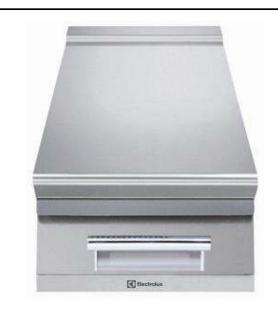

700XP 1/2 Module Ambient Worktop with drawer

371117 (E7WTNDN00E)

Ambient worktop with drawer, 1/2 module

#### Item No.

To be installed on 700XP refrigerated/freezer bases, open base cupboards, bridging supports or cantilever systems. Exterior panels and work top in stainless steel with Scotch Brite finish. One piece pressed work top in 1.5 mm thick stainless steel. Right-angled side edges to allow flush-fitting junction between units.

#### Construction

- One piece pressed 1.5 mm work top in Stainless steel.
- Stainless steel top provides a heavy duty work surface under any load.