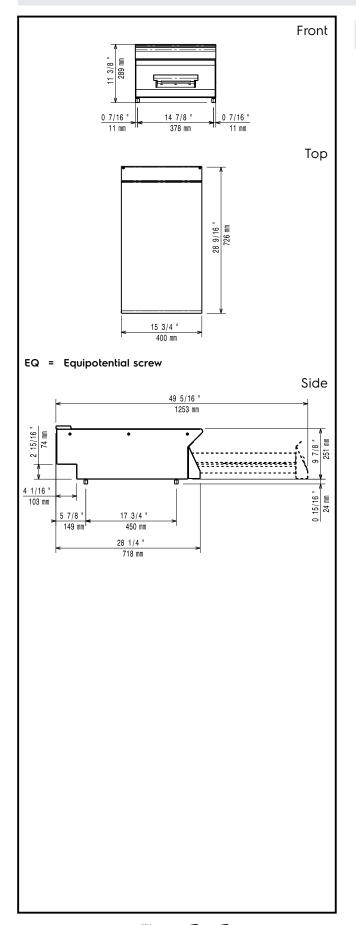

### **Key Information:**

External dimensions, Height:

371117 (E7WTNDN00E)250 mmExternal dimensions, Width:400 mmExternal dimensions, Depth:730 mmNet weight:15 kg