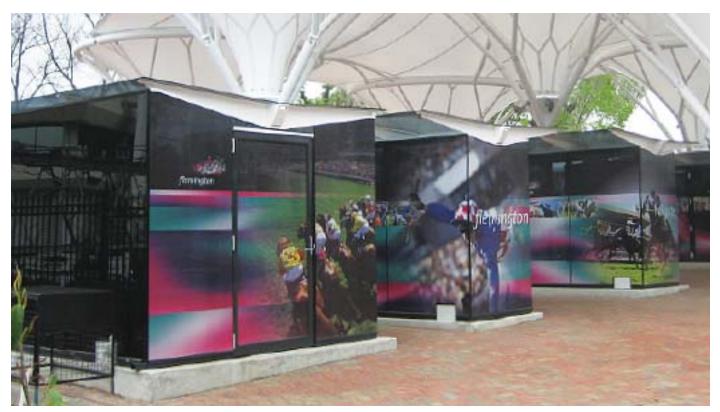

## **VRC TICKET BOOTHS**

Stoddart Infrastructure put the flexibility of one of it's flagship designs to the test when working closely with the Victorian Racing Club (VRC) to install a suite of Ticket Booths and a Staff Kiosk at Flemington Racecourse.

These fantastic adaptations of the Stoddart Infrastructure Evo Shelter feature full glass panelling, security doors, sliding windows, and are further brought to life through the application of contravision decals. The final products are a fitting testament to Stoddart Infrastructure's ability to create innovative infrastructure solutions for any client.