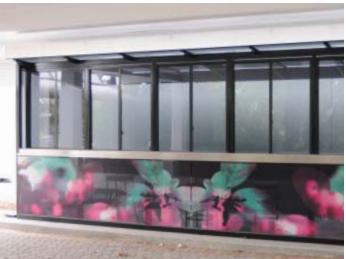

## **VRC TICKET BOOTHS**

Stoddart Infrastructure put the flexibility of one of it's flagship designs to the test when working closely with the Victorian Racing Club (VRC) to install a suite of Ticket Booths and a Staff Kiosk at Flemington Racecourse.

These fantastic adaptations of the Stoddart Infrastructure Evo Shelter feature full glass panelling, security doors, sliding windows, and are further brought to life through the application of contravision decals. The final products are a fitting testament to Stoddart Infrastructure's ability to create innovative infrastructure solutions for any client.