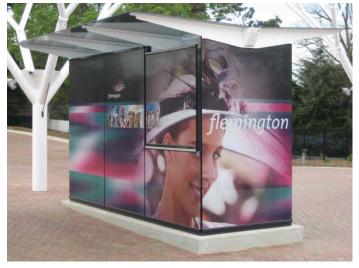

## **VRC TICKET BOOTHS**

Stoddart Infrastructure put the flexibility of one of it's flagship designs to the test when working closely with the Victorian Racing Club (VRC) to install a suite of Ticket Booths and a Staff Kiosk at Flemington Racecourse.

These fantastic adaptations of the Stoddart Infrastructure Evo Shelter feature full glass panelling, security doors, sliding windows, and are further brought to life through the application of contravision decals. The final products are a fitting testament to Stoddart Infrastructure's ability to create innovative infrastructure solutions for any client.