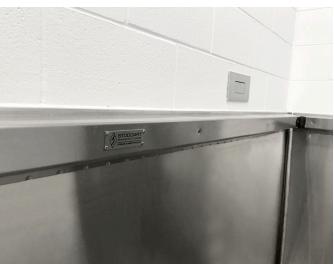

These Urinals with Walk-On Grates have been designed by Stoddart to resist vandalism and corrosion for a long service life. It is designed for minimum maintenance and maximum water efficiency. The grated urinal also has full depth sides for superior hygiene.