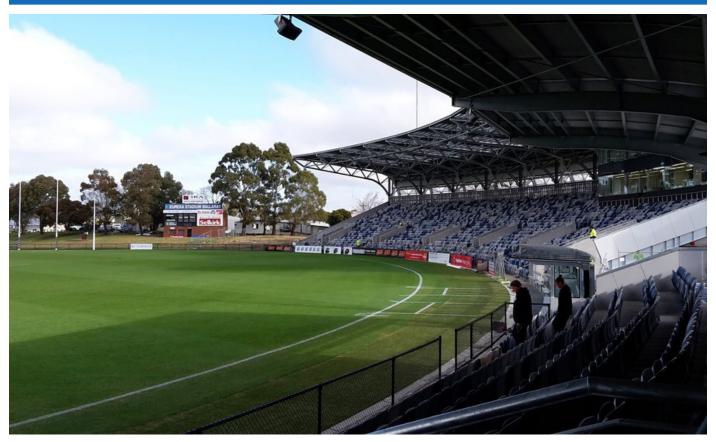

## PROJECT HIGHLIGHT MARS STADIUM

Mars Stadium, formerly known as Eureka Stadium, is a premier outdoor stadium situated in Ballarat Victoria. Stoddart proudly manufactured and supplied a number of hinged grate urinals as part of the recent \$31M new stadium and renovation works.