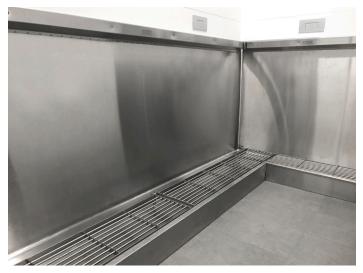

These Urinals with Walk-On Grates have been designed by Stoddart to resist vandalism and corrosion for a long service life. It is designed for minimum maintenance and maximum water efficiency. The grated urinal also has full depth sides for superior hygiene.