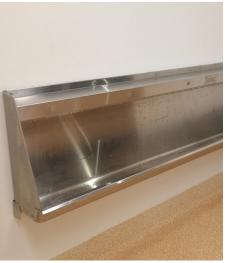

## WEAVER RESERVE ALTONA

Stoddart was commissioned to supply a range of our Australian made plumbing fixtures, for the recent upgrade to the Weaver Reserve Altona public amenities.

Stoddart proudly manufactured and supplied our 2.0mm superior anti vandal toilet pans in standard, ambulant and disabled options, a custom radius corner V.S7 hand wash trough, measuring more than 4m, and our dual height accessible drinking fountains. Stoddart plumbing products are made to resist vandalism and corrosion, ensuring long-lasting solutions for this installation and other similar public amenity installations from Stoddart.