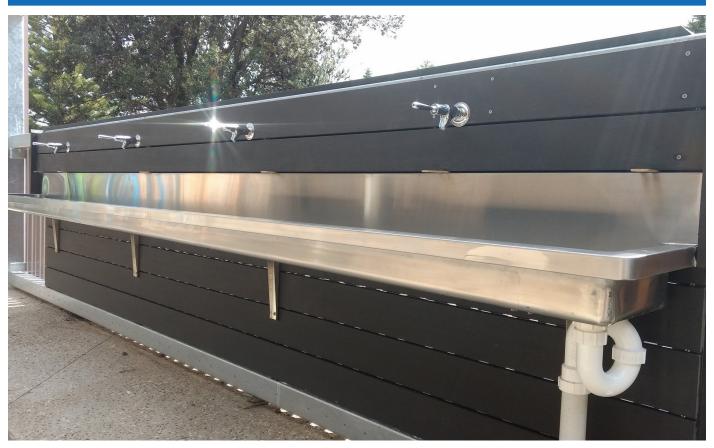

## WEAVER RESERVE ALTONA

Stoddart was commissioned to supply a range of our Australian made plumbing fixtures, for the recent upgrade to the Weaver Reserve Altona public amenities.

Stoddart proudly manufactured and supplied our 2.0mm superior anti vandal toilet pans in standard, ambulant and disabled options, a custom radius corner V.S7 hand wash trough, measuring more than 4m, and our dual height accessible drinking fountains. Stoddart plumbing products are made to resist vandalism and corrosion, ensuring long-lasting solutions for this installation and other similar public amenity installations from Stoddart.