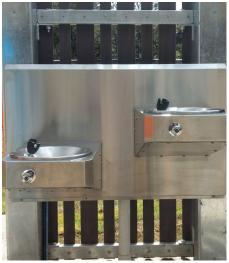

## WEAVER RESERVE ALTONA

Stoddart was commissioned to supply a range of our Australian made plumbing fixtures, for the recent upgrade to the Weaver Reserve Altona public amenities.

Stoddart proudly manufactured and supplied our 2.0mm superior anti vandal toilet pans in standard, ambulant and disabled options, a custom radius corner V.S7 hand wash trough, measuring more than 4m, and our dual height accessible drinking fountains. Stoddart plumbing products are made to resist vandalism and corrosion, ensuring long-lasting solutions for this installation and other similar public amenity installations from Stoddart.