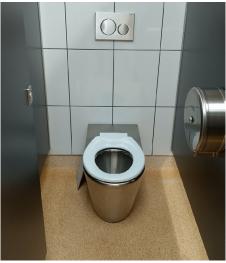

## WEAVER RESERVE ALTONA

Stoddart was commissioned to supply a range of our Australian made plumbing fixtures, for the recent upgrade to the Weaver Reserve Altona public amenities.

Stoddart proudly manufactured and supplied our 2.0mm superior anti vandal toilet pans in standard, ambulant and disabled options, a custom radius corner V.S7 hand wash trough, measuring more than 4m, and our dual height accessible drinking fountains. Stoddart plumbing products are made to resist vandalism and corrosion, ensuring long-lasting solutions for this installation and other similar public amenity installations from Stoddart.