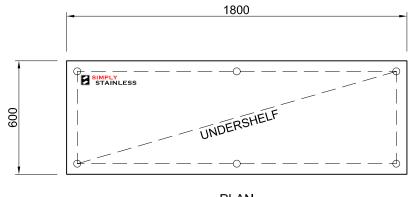

## 01-6-1500 WORK BENCH

SCALE 1:20

+

- TOPS MADE FROM 1.2mm STAINLESS STEEL.
   CORE MADE FROM 3.0mm ZINC ANNEAL.
   FRAME MADE FROM Ø38mm STAINLESS STEEL
- FRAME MADE FROM Ø38mm STAINLESS STEEL TUBE.
   UNDERSHELF MADE FROM 1.2mm STAINLESS STEEL.
   FEET ARE ADJUSTABLE STAINLESS STEEL DISC OUNDERSTEEL
- SHAPED FEET.

<u>PLAN</u>

01-6-2400

CI GROUP PTY LTD COPYRIGHT ©

This drawing is the property of CI GROUP PTY LTD trading as Simply Stainless, and it may not be copied, reproduced or modified in whole or in part, without prior written permission of CI GROUP PTY LTD.