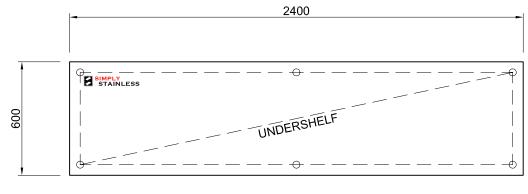

<u>PLAN</u>

01-7-2400

CI GROUP PTY LTD COPYRIGHT ©

This drawing is the property of CI GROUP PTY LTD trading as Simply Stainless, and it may not be copied, reproduced or modified in whole or in part, without prior written permission of CI GROUP PTY LTD.

# 01-7-2400 WORK BENCH

SCALE 1:20

+

- TOPS MADE FROM 1.2mm STAINLESS STEEL.
   CORE MADE FROM 3.0mm ZINC ANNEAL.
   FRAME MADE FROM Ø38mm STAINLESS STEEL TUBE.
   UNDERSHELF MADE FROM 1.2mm STAINLESS STEEL.
   FEET ARE ADJUSTABLE STAINLESS STEEL DISC SHAPED FEET.