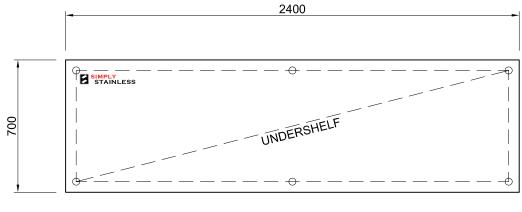

SCALE 1:20

+

- TOPS MADE FROM 1.2mm STAINLESS STEEL.
   CORE MADE FROM 3.0mm ZINC ANNEAL.
   FRAME MADE FROM Ø38mm STAINLESS STEEL TUBE.
- 4. UNDERSHELF MADE FROM 1.2mm STAINLESS STEEL WITH STAINLESS STEEL SUPPORTS. 5. FEET ARE ADJUSTABLE STAINLESS STEEL DISC SHAPED FEET.

<u>PLAN</u>

01-7-2400

CI GROUP PTY LTD COPYRIGHT ©

This drawing is the property of CI GROUP PTY LTD trading as Simply Stainless, and it may not be copied, reproduced or modified in whole or in part, without prior written permission of CI GROUP PTY LTD.