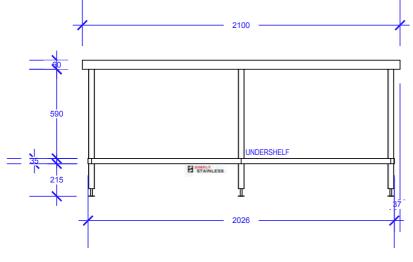

## 01-6-1800 WORK BENCH

SCALE 1:20

+

- TOPS MADE FROM 1.2mm STAINLESS STEEL.
   CORE MADE FROM 3.0mm ZINC ANNEAL.
   FRAME MADE FROM Ø38mm STAINLESS STEEL TUBE.
   UNDERSHELF MADE FROM 1.2mm STAINLESS STEEL.
   FEET ARE ADJUSTABLE STAINLESS STEEL DISC SHAPED FEET
- SHAPED FEET.

SCALE 1:20

+

- TOPS MADE FROM 1.2mm STAINLESS STEEL.
   CORE MADE FROM 3.0mm ZINC ANNEAL.
   FRAME MADE FROM Ø38mm STAINLESS STEEL TUBE.
- 4. UNDERSHELF MADE FROM 1.2mm STAINLESS STEEL WITH STAINLESS STEEL SUPPORTS. 5. FEET ARE ADJUSTABLE STAINLESS STEEL DISC
- SHAPED FEET.