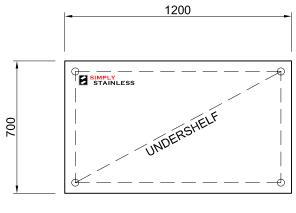

<u>PLAN</u>

01-6-2400

CI GROUP PTY LTD COPYRIGHT ©

This drawing is the property of CI GROUP PTY LTD trading as Simply Stainless, and it may not be copied, reproduced or modified in whole or in part, without prior written permission of CI GROUP PTY LTD.

## 01-6-2400 WORK BENCH

SCALE 1:20

+

- TOPS MADE FROM 1.2mm STAINLESS STEEL.
   CORE MADE FROM 3.0mm ZINC ANNEAL.
   FRAME MADE FROM Ø38mm STAINLESS STEEL TUBE.
   UNDERSHELF MADE FROM 1.2mm STAINLESS STEEL.
   FEET ARE ADJUSTABLE STAINLESS STEEL DISC SHAPED FEET
- SHAPED FEET.