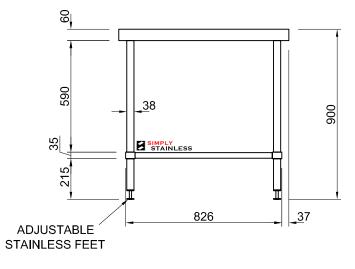

## 01-6-0900 WORK BENCH

SCALE 1:20

+

- TOPS MADE FROM 1.2mm STAINLESS STEEL.
   CORE MADE FROM 3.0mm ZINC ANNEAL.
   FRAME MADE FROM Ø38mm STAINLESS STEEL
- FRAME MADE FROM Ø38mm STAINLESS STEEL TUBE.
   UNDERSHELF MADE FROM 1.2mm STAINLESS STEEL.
   FEET ARE ADJUSTABLE STAINLESS STEEL DISC OUNDERSTEEL
- SHAPED FEET.

www.simplystainless.com Modular Sinks Tables and Shelving

CI GROUP PTY LTD COPYRIGHT ©

This drawing is the property of CI GROUP PTY LTD trading as Simply Stainless, and it may not be copied, reproduced or modified in whole or in part, without prior written permission of CI GROUP PTY LTD.