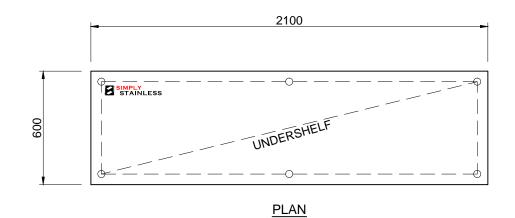

<u>PLAN</u>

01-6-2400

CI GROUP PTY LTD COPYRIGHT ©

This drawing is the property of CI GROUP PTY LTD trading as Simply Stainless, and it may not be copied, reproduced or modified in whole or in part, without prior written permission of CI GROUP PTY LTD.

## 01-6-2400 WORK BENCH

SCALE 1:20

+

- TOPS MADE FROM 1.2mm STAINLESS STEEL.
   CORE MADE FROM 3.0mm ZINC ANNEAL.
   FRAME MADE FROM Ø38mm STAINLESS STEEL TUBE.
   UNDERSHELF MADE FROM 1.2mm STAINLESS STEEL.
   FEET ARE ADJUSTABLE STAINLESS STEEL DISC SHAPED FEET
- SHAPED FEET.