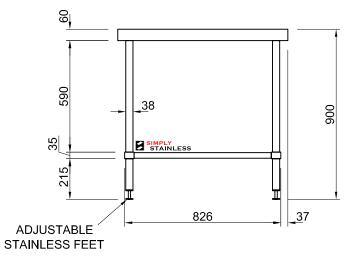

SCALE 1:20

+

- TOPS MADE FROM 1.2mm STAINLESS STEEL.
   CORE MADE FROM 3.0mm ZINC ANNEAL.
   FRAME MADE FROM Ø38mm STAINLESS STEEL TUBE.
- UNDERSHELF MADE FROM 1.2mm STAINLESS STEEL WITH STAINLESS STEEL SUPPORTS.
   FEET ARE ADJUSTABLE STAINLESS STEEL DISC
- SHAPED FEET.

FRONT ELEVATION

## SIDE ELEVATION

www.simplystainless.com Modular Sinks Tables and Shelving

CI GROUP PTY LTD COPYRIGHT ©

This drawing is the property of CI GROUP PTY LTD trading as Simply Stainless, and it may not be copied, reproduced or modified in whole or in part, without prior written permission of CI GROUP PTY LTD.