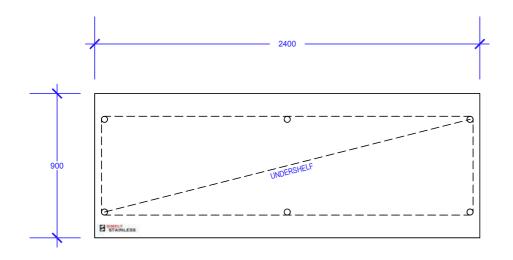

<u>PLAN</u>

01-6-2400

CI GROUP PTY LTD COPYRIGHT ©

This drawing is the property of CI GROUP PTY LTD trading as Simply Stainless, and it may not be copied, reproduced or modified in whole or in part, without prior written permission of CI GROUP PTY LTD.

## 01-6-2400 WORK BENCH

SCALE 1:20

+

- TOPS MADE FROM 1.2mm STAINLESS STEEL.
   CORE MADE FROM 3.0mm ZINC ANNEAL.
   FRAME MADE FROM Ø38mm STAINLESS STEEL TUBE.
   UNDERSHELF MADE FROM 1.2mm STAINLESS STEEL.
   FEET ARE ADJUSTABLE STAINLESS STEEL DISC SHAPED FEET
- SHAPED FEET.