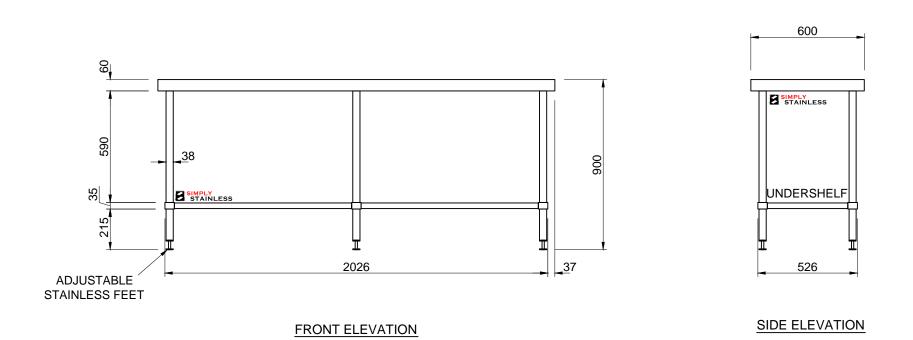

FRONT ELEVATION

## SIDE ELEVATION

SCALE 1:20

+

- TOPS MADE FROM 1.2mm STAINLESS STEEL.
   CORE MADE FROM 3.0mm ZINC ANNEAL.
   FRAME MADE FROM Ø38mm STAINLESS STEEL TUBE.
- UNDERSHELF MADE FROM 1.2mm STAINLESS STEEL WITH STAINLESS STEEL SUPPORTS.
   FEET ARE ADJUSTABLE STAINLESS STEEL DISC
- SHAPED FEET.