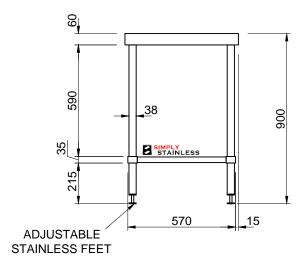

FRONT ELEVATION

## SIDE ELEVATION

SCALE 1:20

+

- TOPS MADE FROM 1.2mm STAINLESS STEEL.
   CORE MADE FROM 3.0mm ZINC ANNEAL.
   FRAME MADE FROM Ø38mm STAINLESS STEEL TUBE.
- UNDERSHELF MADE FROM 1.2mm STAINLESS STEEL WITH STAINLESS STEEL SUPPORTS.
   FEET ARE ADJUSTABLE STAINLESS STEEL DISC
- SHAPED FEET.

# 01-7-0900

www.simplystainless.com Modular Sinks Tables and Shelving

CI GROUP PTY LTD COPYRIGHT ©

This drawing is the property of CI GROUP PTY LTD trading as Simply Stainless, and it may not be copied, reproduced or modified in whole or in part, without prior written permission of CI GROUP PTY LTD.

# 01-7-0900 WORK BENCH

SCALE 1:20

+

- TOPS MADE FROM 1.2mm STAINLESS STEEL.
   CORE MADE FROM 3.0mm ZINC ANNEAL.
   FRAME MADE FROM Ø38mm STAINLESS STEEL
- FRAME MADE FROM Ø38mm STAINLESS STEEL TUBE.
   UNDERSHELF MADE FROM 1.2mm STAINLESS STEEL.
   FEET ARE ADJUSTABLE STAINLESS STEEL DISC OUNDERSTEEL
- SHAPED FEET.