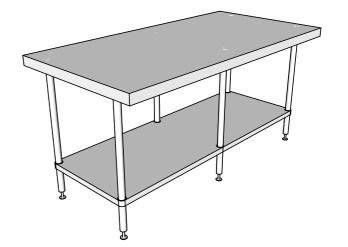

## 01-6-1800 WORK BENCH

SCALE 1:20

+

- TOPS MADE FROM 1.2mm STAINLESS STEEL.
   CORE MADE FROM 3.0mm ZINC ANNEAL.
   FRAME MADE FROM Ø38mm STAINLESS STEEL TUBE.
   UNDERSHELF MADE FROM 1.2mm STAINLESS STEEL.
   FEET ARE ADJUSTABLE STAINLESS STEEL DISC SHAPED FEET
- SHAPED FEET.