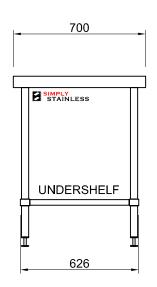

FRONT ELEVATION

## SIDE ELEVATION

SCALE 1:20

+

- TOPS MADE FROM 1.2mm STAINLESS STEEL.
   CORE MADE FROM 3.0mm ZINC ANNEAL.
   FRAME MADE FROM Ø38mm STAINLESS STEEL TUBE.
- UNDERSHELF MADE FROM 1.2mm STAINLESS STEEL WITH STAINLESS STEEL SUPPORTS.
   FEET ARE ADJUSTABLE STAINLESS STEEL DISC
- SHAPED FEET.