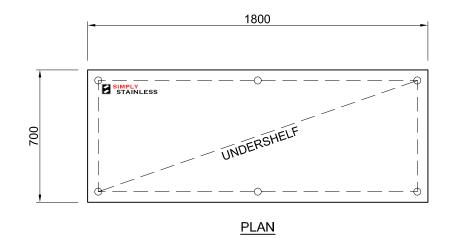

## 01-7-1500 WORK BENCH

SCALE 1:20

+

- TOPS MADE FROM 1.2mm STAINLESS STEEL.
   CORE MADE FROM 3.0mm ZINC ANNEAL.
   FRAME MADE FROM Ø38mm STAINLESS STEEL TUBE.
   UNDERSHELF MADE FROM 1.2mm STAINLESS STEEL.
   FEET ARE ADJUSTABLE STAINLESS STEEL DISC SHAPED FFET
- SHAPED FEET.