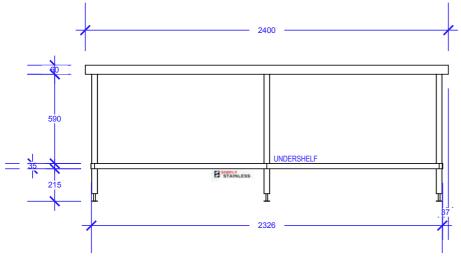

## 01-6-2400 WORK BENCH

SCALE 1:20

+

- TOPS MADE FROM 1.2mm STAINLESS STEEL.
   CORE MADE FROM 3.0mm ZINC ANNEAL.
   FRAME MADE FROM Ø38mm STAINLESS STEEL TUBE.
   UNDERSHELF MADE FROM 1.2mm STAINLESS STEEL.
   FEET ARE ADJUSTABLE STAINLESS STEEL DISC SHAPED FEET
- SHAPED FEET.