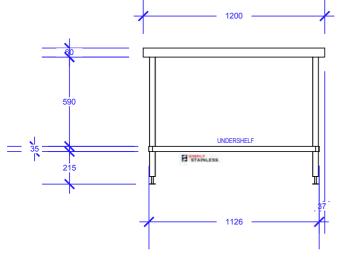

# 01-6-1200 WORK BENCH

SCALE 1:20

+

- TOPS MADE FROM 1.2mm STAINLESS STEEL.
   CORE MADE FROM 3.0mm ZINC ANNEAL.
   FRAME MADE FROM Ø38mm STAINLESS STEEL TUBE.
   UNDERSHELF MADE FROM 1.2mm STAINLESS STEEL.
   FEET ARE ADJUSTABLE STAINLESS STEEL DISC SHAPED FEET
- SHAPED FEET.

www.simplystainless.com Modular Sinks Tables and Shelving

CI GROUP PTY LTD COPYRIGHT ©

This drawing is the property of CI GROUP PTY LTD trading as Simply Stainless, and it may not be copied, reproduced or modified in whole or in part, without prior written permission of CI GROUP PTY LTD.