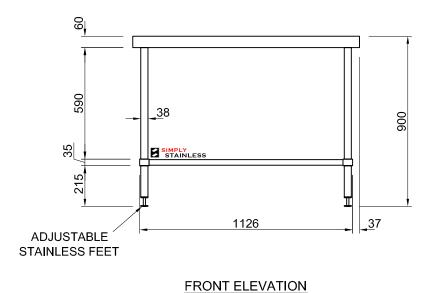

# 01-6-1200 WORK BENCH

SCALE 1:20

+

- TOPS MADE FROM 1.2mm STAINLESS STEEL.
   CORE MADE FROM 3.0mm ZINC ANNEAL.
   FRAME MADE FROM Ø38mm STAINLESS STEEL TUBE.
   UNDERSHELF MADE FROM 1.2mm STAINLESS STEEL.
   FEET ARE ADJUSTABLE STAINLESS STEEL DISC SHAPED FEET
- SHAPED FEET.

www.simplystainless.com Modular Sinks Tables and Shelving

CI GROUP PTY LTD COPYRIGHT ©

This drawing is the property of CI GROUP PTY LTD trading as Simply Stainless, and it may not be copied, reproduced or modified in whole or in part, without prior written permission of CI GROUP PTY LTD.