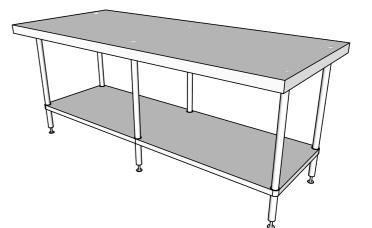

## 01-6-1800 WORK BENCH

SCALE 1:20

+

- TOPS MADE FROM 1.2mm STAINLESS STEEL.
   CORE MADE FROM 3.0mm ZINC ANNEAL.
   FRAME MADE FROM Ø38mm STAINLESS STEEL TUBE.
   UNDERSHELF MADE FROM 1.2mm STAINLESS STEEL.
   FEET ARE ADJUSTABLE STAINLESS STEEL DISC SHAPED FEET
- SHAPED FEET.