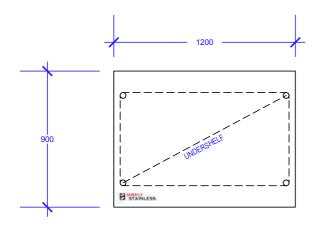

# 01-6-1200 WORK BENCH

SCALE 1:20

+

- TOPS MADE FROM 1.2mm STAINLESS STEEL.
   CORE MADE FROM 3.0mm ZINC ANNEAL.
   FRAME MADE FROM Ø38mm STAINLESS STEEL TUBE.
   UNDERSHELF MADE FROM 1.2mm STAINLESS STEEL.
   FEET ARE ADJUSTABLE STAINLESS STEEL DISC SHAPED FEET
- SHAPED FEET.

www.simplystainless.com Modular Sinks Tables and Shelving

CI GROUP PTY LTD COPYRIGHT ©

This drawing is the property of CI GROUP PTY LTD trading as Simply Stainless, and it may not be copied, reproduced or modified in whole or in part, without prior written permission of CI GROUP PTY LTD.