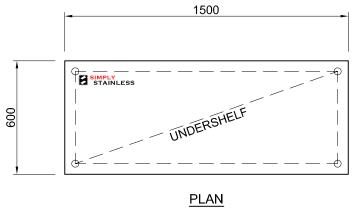

# 01-6-1200 WORK BENCH

SCALE 1:20

+

- TOPS MADE FROM 1.2mm STAINLESS STEEL.
   CORE MADE FROM 3.0mm ZINC ANNEAL.
   FRAME MADE FROM Ø38mm STAINLESS STEEL TUBE.
   UNDERSHELF MADE FROM 1.2mm STAINLESS STEEL.
   FEET ARE ADJUSTABLE STAINLESS STEEL DISC SHAPED FEET
- SHAPED FEET.

www.simplystainless.com Modular Sinks Tables and Shelving

CI GROUP PTY LTD COPYRIGHT ©

This drawing is the property of CI GROUP PTY LTD trading as Simply Stainless, and it may not be copied, reproduced or modified in whole or in part, without prior written permission of CI GROUP PTY LTD.