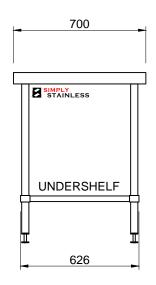

# 01-7-0900

www.simplystainless.com Modular Sinks Tables and Shelving

CI GROUP PTY LTD COPYRIGHT ©

This drawing is the property of CI GROUP PTY LTD trading as Simply Stainless, and it may not be copied, reproduced or modified in whole or in part, without prior written permission of CI GROUP PTY LTD.

# 01-7-0900 WORK BENCH

SCALE 1:20

+

- TOPS MADE FROM 1.2mm STAINLESS STEEL.
   CORE MADE FROM 3.0mm ZINC ANNEAL.
   FRAME MADE FROM Ø38mm STAINLESS STEEL
- FRAME MADE FROM Ø38mm STAINLESS STEEL TUBE.
   UNDERSHELF MADE FROM 1.2mm STAINLESS STEEL.
   FEET ARE ADJUSTABLE STAINLESS STEEL DISC OUNDERSTEEL
- SHAPED FEET.