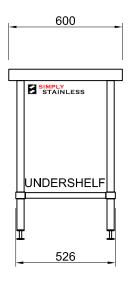

# 01-6-1200 WORK BENCH

SCALE 1:20

+

- TOPS MADE FROM 1.2mm STAINLESS STEEL.
   CORE MADE FROM 3.0mm ZINC ANNEAL.
   FRAME MADE FROM Ø38mm STAINLESS STEEL TUBE.
   UNDERSHELF MADE FROM 1.2mm STAINLESS STEEL.
   FEET ARE ADJUSTABLE STAINLESS STEEL DISC SHAPED FEET
- SHAPED FEET.

www.simplystainless.com Modular Sinks Tables and Shelving

CI GROUP PTY LTD COPYRIGHT ©

This drawing is the property of CI GROUP PTY LTD trading as Simply Stainless, and it may not be copied, reproduced or modified in whole or in part, without prior written permission of CI GROUP PTY LTD.