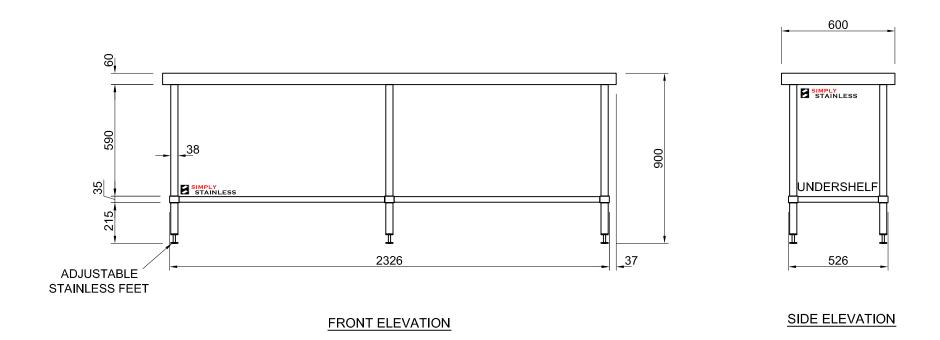

FRONT ELEVATION

## SIDE ELEVATION

www.simplystainless.com Modular Sinks Tables and Shelving

CI GROUP PTY LTD COPYRIGHT ©

This drawing is the property of CI GROUP PTY LTD trading as Simply Stainless, and it may not be copied, reproduced or modified in whole or in part, without prior written permission of CI GROUP PTY LTD.

## 01-6-0900 WORK BENCH

SCALE 1:20

+

- TOPS MADE FROM 1.2mm STAINLESS STEEL.
   CORE MADE FROM 3.0mm ZINC ANNEAL.
   FRAME MADE FROM Ø38mm STAINLESS STEEL
- FRAME MADE FROM Ø38mm STAINLESS STEEL TUBE.
   UNDERSHELF MADE FROM 1.2mm STAINLESS STEEL.
   FEET ARE ADJUSTABLE STAINLESS STEEL DISC OUNDERSTEEL
- SHAPED FEET.