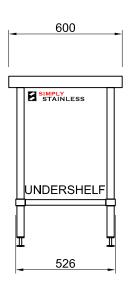

## 01-6-0900 WORK BENCH

SCALE 1:20

+

- TOPS MADE FROM 1.2mm STAINLESS STEEL.
   CORE MADE FROM 3.0mm ZINC ANNEAL.
   FRAME MADE FROM Ø38mm STAINLESS STEEL
- FRAME MADE FROM Ø38mm STAINLESS STEEL TUBE.
   UNDERSHELF MADE FROM 1.2mm STAINLESS STEEL.
   FEET ARE ADJUSTABLE STAINLESS STEEL DISC OUNDERSTEEL
- SHAPED FEET.

www.simplystainless.com Modular Sinks Tables and Shelving

CI GROUP PTY LTD COPYRIGHT ©

This drawing is the property of CI GROUP PTY LTD trading as Simply Stainless, and it may not be copied, reproduced or modified in whole or in part, without prior written permission of CI GROUP PTY LTD.