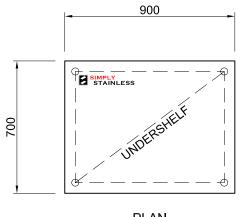

SCALE 1:20

+

- TOPS MADE FROM 1.2mm STAINLESS STEEL.
   CORE MADE FROM 3.0mm ZINC ANNEAL.
   FRAME MADE FROM Ø38mm STAINLESS STEEL TUBE.
- UNDERSHELF MADE FROM 1.2mm STAINLESS STEEL WITH STAINLESS STEEL SUPPORTS.
   FEET ARE ADJUSTABLE STAINLESS STEEL DISC
- SHAPED FEET.

FRONT ELEVATION

## SIDE ELEVATION

www.simplystainless.com Modular Sinks Tables and Shelving

CI GROUP PTY LTD COPYRIGHT ©

This drawing is the property of CI GROUP PTY LTD trading as Simply Stainless, and it may not be copied, reproduced or modified in whole or in part, without prior written permission of CI GROUP PTY LTD.