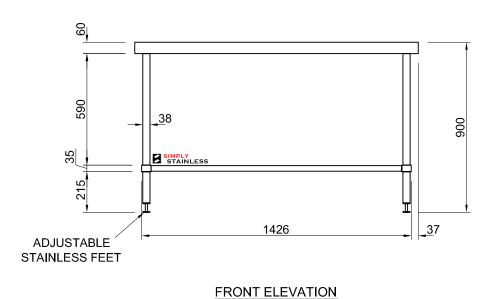

## 01-6-1500 WORK BENCH

SCALE 1:20

+

- TOPS MADE FROM 1.2mm STAINLESS STEEL.
   CORE MADE FROM 3.0mm ZINC ANNEAL.
   FRAME MADE FROM Ø38mm STAINLESS STEEL
- FRAME MADE FROM Ø38mm STAINLESS STEEL TUBE.
   UNDERSHELF MADE FROM 1.2mm STAINLESS STEEL.
   FEET ARE ADJUSTABLE STAINLESS STEEL DISC OUNDERSTEEL
- SHAPED FEET.

FRONT ELEVATION