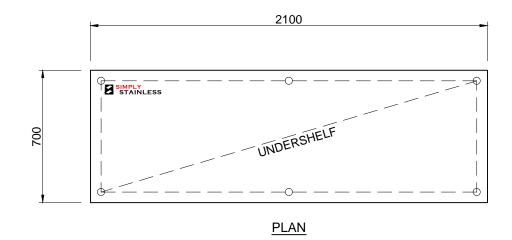

SCALE 1:20

+

- TOPS MADE FROM 1.2mm STAINLESS STEEL.
   CORE MADE FROM 3.0mm ZINC ANNEAL.
   FRAME MADE FROM Ø38mm STAINLESS STEEL TUBE.
- 4. UNDERSHELF MADE FROM 1.2mm STAINLESS STEEL WITH STAINLESS STEEL SUPPORTS. 5. FEET ARE ADJUSTABLE STAINLESS STEEL DISC
- SHAPED FEET.

<u>PLAN</u>

01-6-2400

CI GROUP PTY LTD COPYRIGHT ©

This drawing is the property of CI GROUP PTY LTD trading as Simply Stainless, and it may not be copied, reproduced or modified in whole or in part, without prior written permission of CI GROUP PTY LTD.