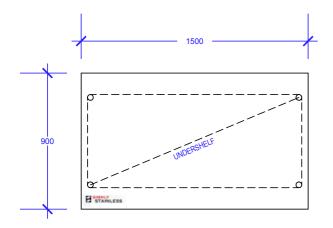

## 01-6-1500 WORK BENCH

SCALE 1:20

+

- TOPS MADE FROM 1.2mm STAINLESS STEEL.
   CORE MADE FROM 3.0mm ZINC ANNEAL.
   FRAME MADE FROM Ø38mm STAINLESS STEEL
- FRAME MADE FROM Ø38mm STAINLESS STEEL TUBE.
   UNDERSHELF MADE FROM 1.2mm STAINLESS STEEL.
   FEET ARE ADJUSTABLE STAINLESS STEEL DISC OUNDERSTEEL
- SHAPED FEET.