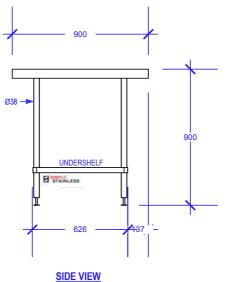

# 01-7-0900

www.simplystainless.com Modular Sinks Tables and Shelving

CI GROUP PTY LTD COPYRIGHT ©

This drawing is the property of CI GROUP PTY LTD trading as Simply Stainless, and it may not be copied, reproduced or modified in whole or in part, without prior written permission of CI GROUP PTY LTD.

# 01-7-0900 WORK BENCH

SCALE 1:20

+

- TOPS MADE FROM 1.2mm STAINLESS STEEL.
   CORE MADE FROM 3.0mm ZINC ANNEAL.
   FRAME MADE FROM Ø38mm STAINLESS STEEL
- FRAME MADE FROM Ø38mm STAINLESS STEEL TUBE.
   UNDERSHELF MADE FROM 1.2mm STAINLESS STEEL.
   FEET ARE ADJUSTABLE STAINLESS STEEL DISC OUNDERSTEEL
- SHAPED FEET.