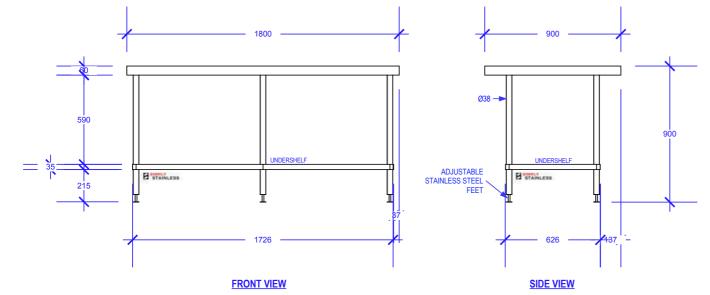

## 01-6-1800 WORK BENCH

SCALE 1:20

+

- TOPS MADE FROM 1.2mm STAINLESS STEEL.
   CORE MADE FROM 3.0mm ZINC ANNEAL.
   FRAME MADE FROM Ø38mm STAINLESS STEEL TUBE.
   UNDERSHELF MADE FROM 1.2mm STAINLESS STEEL.
   FEET ARE ADJUSTABLE STAINLESS STEEL DISC SHAPED FEET
- SHAPED FEET.