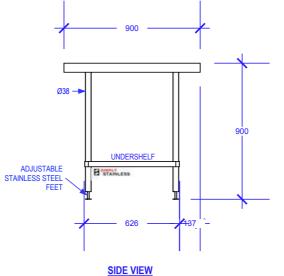

# 01-7-0900

www.simplystainless.com Modular Sinks Tables and Shelving

CI GROUP PTY LTD COPYRIGHT ©

This drawing is the property of CI GROUP PTY LTD trading as Simply Stainless, and it may not be copied, reproduced or modified in whole or in part, without prior written permission of CI GROUP PTY LTD.

# 01-7-0900 WORK BENCH

SCALE 1:20

+

- TOPS MADE FROM 1.2mm STAINLESS STEEL.
   CORE MADE FROM 3.0mm ZINC ANNEAL.
   FRAME MADE FROM Ø38mm STAINLESS STEEL
- FRAME MADE FROM Ø38mm STAINLESS STEEL TUBE.
   UNDERSHELF MADE FROM 1.2mm STAINLESS STEEL.
   FEET ARE ADJUSTABLE STAINLESS STEEL DISC OUNDERSTEEL
- SHAPED FEET.