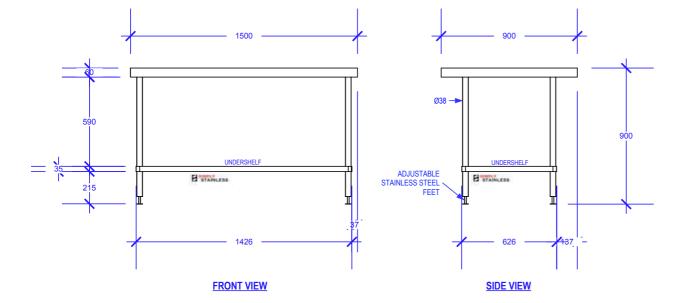

## 01-6-1500 WORK BENCH

SCALE 1:20

+

- TOPS MADE FROM 1.2mm STAINLESS STEEL.
   CORE MADE FROM 3.0mm ZINC ANNEAL.
   FRAME MADE FROM Ø38mm STAINLESS STEEL
- FRAME MADE FROM Ø38mm STAINLESS STEEL TUBE.
   UNDERSHELF MADE FROM 1.2mm STAINLESS STEEL.
   FEET ARE ADJUSTABLE STAINLESS STEEL DISC OUNDERSTEEL
- SHAPED FEET.