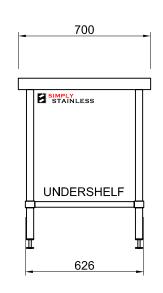

## 01-7-1500 WORK BENCH

SCALE 1:20

+

- TOPS MADE FROM 1.2mm STAINLESS STEEL.
   CORE MADE FROM 3.0mm ZINC ANNEAL.
   FRAME MADE FROM Ø38mm STAINLESS STEEL TUBE.
   UNDERSHELF MADE FROM 1.2mm STAINLESS STEEL.
   FEET ARE ADJUSTABLE STAINLESS STEEL DISC SHAPED FFET
- SHAPED FEET.