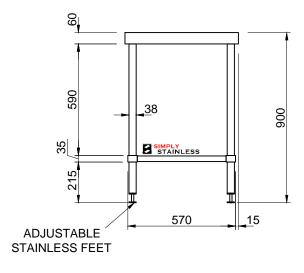

## 01-6-0900 WORK BENCH

SCALE 1:20

+

- TOPS MADE FROM 1.2mm STAINLESS STEEL.
   CORE MADE FROM 3.0mm ZINC ANNEAL.
   FRAME MADE FROM Ø38mm STAINLESS STEEL
- FRAME MADE FROM Ø38mm STAINLESS STEEL TUBE.
   UNDERSHELF MADE FROM 1.2mm STAINLESS STEEL.
   FEET ARE ADJUSTABLE STAINLESS STEEL DISC OUNDERSTEEL
- SHAPED FEET.

www.simplystainless.com Modular Sinks Tables and Shelving

CI GROUP PTY LTD COPYRIGHT ©

This drawing is the property of CI GROUP PTY LTD trading as Simply Stainless, and it may not be copied, reproduced or modified in whole or in part, without prior written permission of CI GROUP PTY LTD.