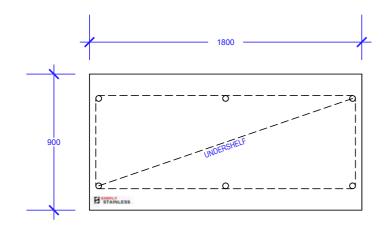

## 01-6-1800 WORK BENCH

SCALE 1:20

+

- TOPS MADE FROM 1.2mm STAINLESS STEEL.
   CORE MADE FROM 3.0mm ZINC ANNEAL.
   FRAME MADE FROM Ø38mm STAINLESS STEEL TUBE.
   UNDERSHELF MADE FROM 1.2mm STAINLESS STEEL.
   FEET ARE ADJUSTABLE STAINLESS STEEL DISC SHAPED FEET
- SHAPED FEET.