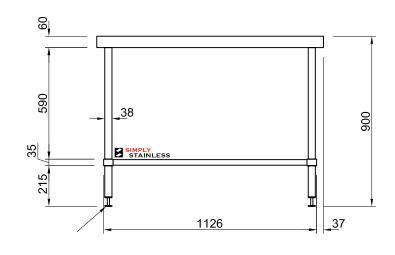

# 01-7-1200 WORK BENCH

SCALE 1:20

+

- TOPS MADE FROM 1.2mm STAINLESS STEEL.
   CORE MADE FROM 3.0mm ZINC ANNEAL.
   FRAME MADE FROM Ø38mm STAINLESS STEEL TUBE.
   UNDERSHELF MADE FROM 1.2mm STAINLESS STEEL.
   FEET ARE ADJUSTABLE STAINLESS STEEL DISC SHAPED FEET.