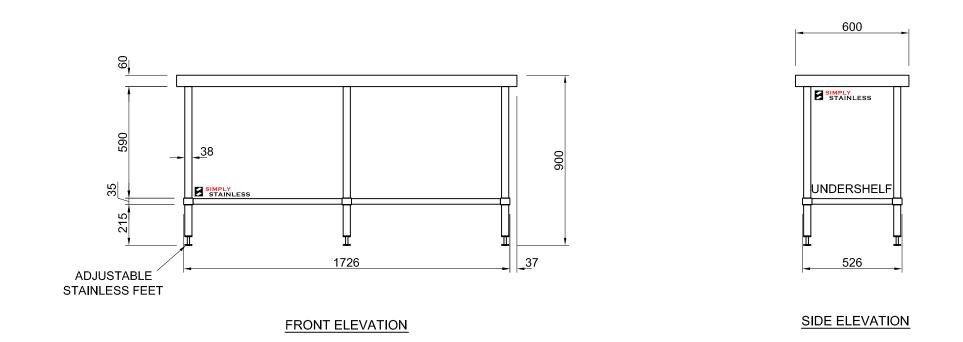

FRONT ELEVATION

## SIDE ELEVATION

www.simplystainless.com Modular Sinks Tables and Shelving

CI GROUP PTY LTD COPYRIGHT ©

This drawing is the property of CI GROUP PTY LTD trading as Simply Stainless, and it may not be copied, reproduced or modified in whole or in part, without prior written permission of CI GROUP PTY LTD.

## 01-6-0900 WORK BENCH

SCALE 1:20

+

- TOPS MADE FROM 1.2mm STAINLESS STEEL.
   CORE MADE FROM 3.0mm ZINC ANNEAL.
   FRAME MADE FROM Ø38mm STAINLESS STEEL
- FRAME MADE FROM Ø38mm STAINLESS STEEL TUBE.
   UNDERSHELF MADE FROM 1.2mm STAINLESS STEEL.
   FEET ARE ADJUSTABLE STAINLESS STEEL DISC OUNDERSTEEL
- SHAPED FEET.