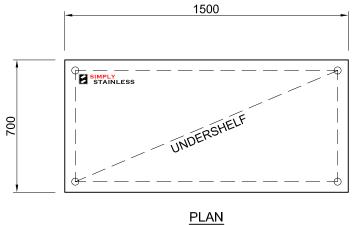

# 01-7-1200 WORK BENCH

SCALE 1:20

+

- TOPS MADE FROM 1.2mm STAINLESS STEEL.
   CORE MADE FROM 3.0mm ZINC ANNEAL.
   FRAME MADE FROM Ø38mm STAINLESS STEEL TUBE.
   UNDERSHELF MADE FROM 1.2mm STAINLESS STEEL.
   FEET ARE ADJUSTABLE STAINLESS STEEL DISC SHAPED FEET.