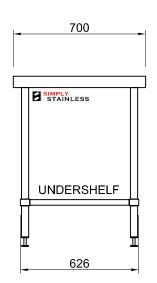

# 01-7-1200 WORK BENCH

SCALE 1:20

+

- TOPS MADE FROM 1.2mm STAINLESS STEEL.
   CORE MADE FROM 3.0mm ZINC ANNEAL.
   FRAME MADE FROM Ø38mm STAINLESS STEEL TUBE.
   UNDERSHELF MADE FROM 1.2mm STAINLESS STEEL.
   FEET ARE ADJUSTABLE STAINLESS STEEL DISC SHAPED FEET.