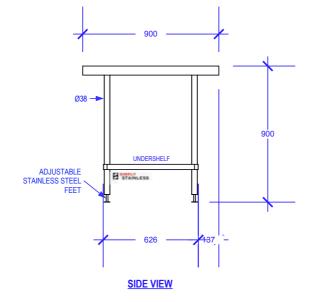

## 01-6-0900 WORK BENCH

SCALE 1:20

+

- TOPS MADE FROM 1.2mm STAINLESS STEEL.
   CORE MADE FROM 3.0mm ZINC ANNEAL.
   FRAME MADE FROM Ø38mm STAINLESS STEEL
- FRAME MADE FROM Ø38mm STAINLESS STEEL TUBE.
   UNDERSHELF MADE FROM 1.2mm STAINLESS STEEL.
   FEET ARE ADJUSTABLE STAINLESS STEEL DISC OUNDERSTEEL
- SHAPED FEET.

www.simplystainless.com Modular Sinks Tables and Shelving

CI GROUP PTY LTD COPYRIGHT ©

This drawing is the property of CI GROUP PTY LTD trading as Simply Stainless, and it may not be copied, reproduced or modified in whole or in part, without prior written permission of CI GROUP PTY LTD.