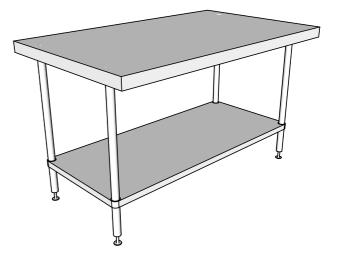

## 01-6-1500 WORK BENCH

SCALE 1:20

+

- TOPS MADE FROM 1.2mm STAINLESS STEEL.
   CORE MADE FROM 3.0mm ZINC ANNEAL.
   FRAME MADE FROM Ø38mm STAINLESS STEEL
- FRAME MADE FROM Ø38mm STAINLESS STEEL TUBE.
   UNDERSHELF MADE FROM 1.2mm STAINLESS STEEL.
   FEET ARE ADJUSTABLE STAINLESS STEEL DISC OUNDERSTEEL
- SHAPED FEET.