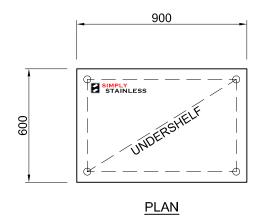

## 01-6-1500 WORK BENCH

SCALE 1:20

+

- TOPS MADE FROM 1.2mm STAINLESS STEEL.
   CORE MADE FROM 3.0mm ZINC ANNEAL.
   FRAME MADE FROM Ø38mm STAINLESS STEEL
- FRAME MADE FROM Ø38mm STAINLESS STEEL TUBE.
   UNDERSHELF MADE FROM 1.2mm STAINLESS STEEL.
   FEET ARE ADJUSTABLE STAINLESS STEEL DISC OUNDERSTEEL
- SHAPED FEET.

CI GROUP PTY LTD COPYRIGHT ©

This drawing is the property of CI GROUP PTY LTD trading as Simply Stainless, and it may not be copied, reproduced or modified in whole or in part, without prior written permission of CI GROUP PTY LTD.