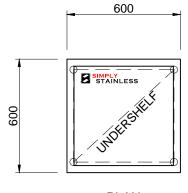

SCALE 1:20

+

- TOPS MADE FROM 1.2mm STAINLESS STEEL.
   CORE MADE FROM 3.0mm ZINC ANNEAL.
   FRAME MADE FROM Ø38mm STAINLESS STEEL TUBE.
- UNDERSHELF MADE FROM 1.2mm STAINLESS STEEL WITH STAINLESS STEEL SUPPORTS.
   FEET ARE ADJUSTABLE STAINLESS STEEL DISC
- SHAPED FEET.

FRONT ELEVATION

## SIDE ELEVATION

www.simplystainless.com Modular Sinks Tables and Shelving

CI GROUP PTY LTD COPYRIGHT ©

This drawing is the property of CI GROUP PTY LTD trading as Simply Stainless, and it may not be copied, reproduced or modified in whole or in part, without prior written permission of CI GROUP PTY LTD.