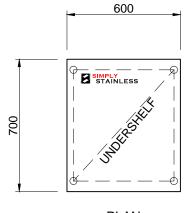

<u>PLAN</u>

01-6-2400

CI GROUP PTY LTD COPYRIGHT ©

This drawing is the property of CI GROUP PTY LTD trading as Simply Stainless, and it may not be copied, reproduced or modified in whole or in part, without prior written permission of CI GROUP PTY LTD.

## 01-6-2400 WORK BENCH

SCALE 1:20

+

- TOPS MADE FROM 1.2mm STAINLESS STEEL.
   CORE MADE FROM 3.0mm ZINC ANNEAL.
   FRAME MADE FROM Ø38mm STAINLESS STEEL TUBE.
   UNDERSHELF MADE FROM 1.2mm STAINLESS STEEL.
   FEET ARE ADJUSTABLE STAINLESS STEEL DISC SHAPED FEET
- SHAPED FEET.