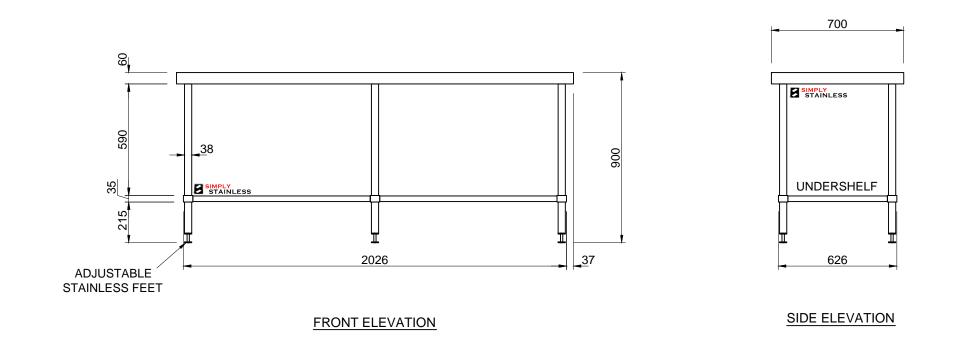

SCALE 1:20

+

- TOPS MADE FROM 1.2mm STAINLESS STEEL.
   CORE MADE FROM 3.0mm ZINC ANNEAL.
   FRAME MADE FROM Ø38mm STAINLESS STEEL TUBE.
- 4. UNDERSHELF MADE FROM 1.2mm STAINLESS STEEL WITH STAINLESS STEEL SUPPORTS. 5. FEET ARE ADJUSTABLE STAINLESS STEEL DISC
- SHAPED FEET.

FRONT ELEVATION

## SIDE ELEVATION

SCALE 1:20

+

- TOPS MADE FROM 1.2mm STAINLESS STEEL.
   CORE MADE FROM 3.0mm ZINC ANNEAL.
   FRAME MADE FROM Ø38mm STAINLESS STEEL TUBE.
- UNDERSHELF MADE FROM 1.2mm STAINLESS STEEL WITH STAINLESS STEEL SUPPORTS.
   FEET ARE ADJUSTABLE STAINLESS STEEL DISC
- SHAPED FEET.