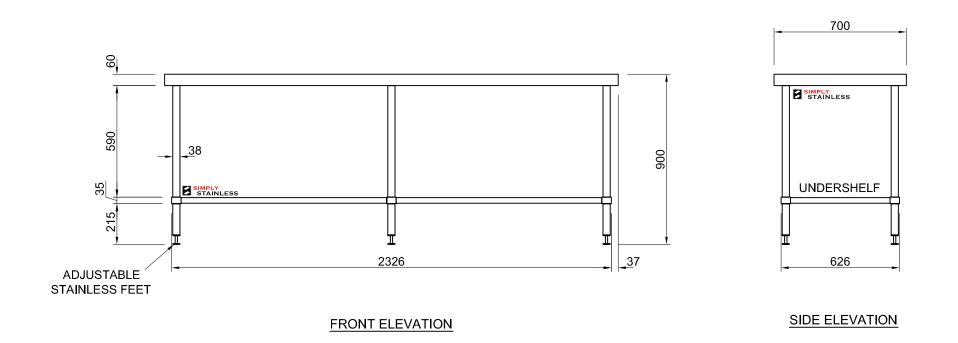

SCALE 1:20

+

- TOPS MADE FROM 1.2mm STAINLESS STEEL.
   CORE MADE FROM 3.0mm ZINC ANNEAL.
   FRAME MADE FROM Ø38mm STAINLESS STEEL TUBE.
- 4. UNDERSHELF MADE FROM 1.2mm STAINLESS STEEL WITH STAINLESS STEEL SUPPORTS. 5. FEET ARE ADJUSTABLE STAINLESS STEEL DISC SHAPED FEET.