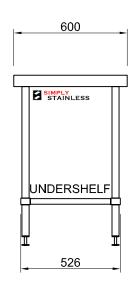

## 01-6-1500 WORK BENCH

SCALE 1:20

+

- TOPS MADE FROM 1.2mm STAINLESS STEEL.
   CORE MADE FROM 3.0mm ZINC ANNEAL.
   FRAME MADE FROM Ø38mm STAINLESS STEEL
- FRAME MADE FROM Ø38mm STAINLESS STEEL TUBE.
   UNDERSHELF MADE FROM 1.2mm STAINLESS STEEL.
   FEET ARE ADJUSTABLE STAINLESS STEEL DISC OUNDERSTEEL
- SHAPED FEET.