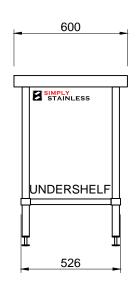

# 01-6-1200 WORK BENCH

SCALE 1:20

+

- TOPS MADE FROM 1.2mm STAINLESS STEEL.
   CORE MADE FROM 3.0mm ZINC ANNEAL.
   FRAME MADE FROM Ø38mm STAINLESS STEEL TUBE.
   UNDERSHELF MADE FROM 1.2mm STAINLESS STEEL.
   FEET ARE ADJUSTABLE STAINLESS STEEL DISC SHAPED FEET
- SHAPED FEET.

www.simplystainless.com Modular Sinks Tables and Shelving

CI GROUP PTY LTD COPYRIGHT ©

This drawing is the property of CI GROUP PTY LTD trading as Simply Stainless, and it may not be copied, reproduced or modified in whole or in part, without prior written permission of CI GROUP PTY LTD.