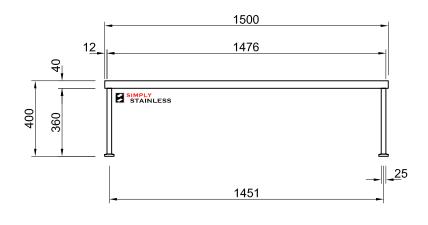

# 12-1500 SINGLE **OVERSHELF**

SCALE 1:20

### CONSTRUCTION NOTES:

- TOPS MADE FROM 1.2mm STAINLESS STEEL.
  FRAME MADE FROM Ø25mm STAINLESS STEEL
- 3. FEET ARE STAINLESS STEEL DISC SHAPED FEET.

SIDE ELEVATION

CI GROUP PTY LTD COPYRIGHT ©

This drawing is the property of CI GROUP PTY LTD trading as SIMPLY STAINLESS, and it may not be copied, reproduced or modified in whole or in part, without prior written permission of CI GROUP PTY LTD.