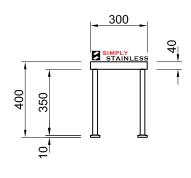

# 12-1800 SINGLE **OVERSHELF**

SCALE 1:20

### CONSTRUCTION NOTES:

- TOPS MADE FROM 1.2mm STAINLESS STEEL.
  FRAME MADE FROM Ø25mm STAINLESS STEEL
- 3. FEET ARE STAINLESS STEEL DISC SHAPED FEET.