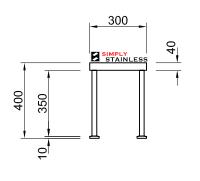

# 12-1200 SINGLE **OVERSHELF**

SCALE 1:20

### CONSTRUCTION NOTES:

- TOPS MADE FROM 1.2mm STAINLESS STEEL.
  FRAME MADE FROM Ø25mm STAINLESS STEEL
- 3. FEET ARE STAINLESS STEEL DISC SHAPED FEET.

<u>PLAN</u>

300 STAINLESS

FRONT ELEVATION

SIDE ELEVATION

SIMPLY STAINLESS www.simplystainless.com Modular Sinks Tables and Shelving

CI GROUP PTY LTD COPYRIGHT ©

This drawing is the property of CI GROUP PTY LTD trading as SIMPLY STAINLESS, and it may not be copied, reproduced or modified in whole or in part, without prior written permission of CI GROUP PTY LTD.