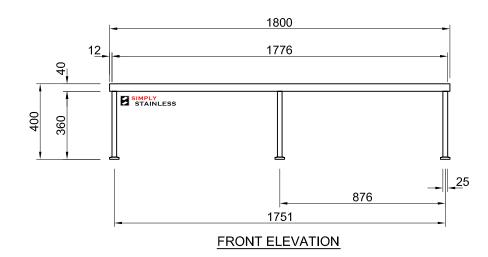

# 12-1800 SINGLE **OVERSHELF**

SCALE 1:20

### CONSTRUCTION NOTES:

- TOPS MADE FROM 1.2mm STAINLESS STEEL.
  FRAME MADE FROM Ø25mm STAINLESS STEEL
- 3. FEET ARE STAINLESS STEEL DISC SHAPED FEET.