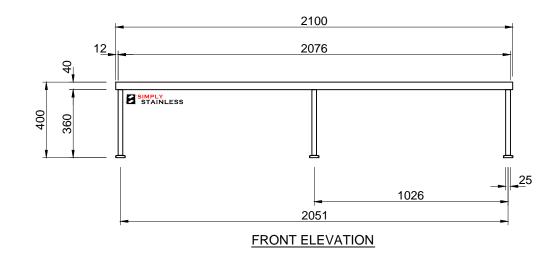

### CONSTRUCTION NOTES:

- TOPS MADE FROM 1.2mm STAINLESS STEEL.
  FRAME MADE FROM Ø25mm STAINLESS STEEL TUBE.
  FEET ARE STAINLESS STEEL DISC SHAPED FEET.

**FRONT ELEVATION** 

1151

SIDE ELEVATION

CI GROUP PTY LTD COPYRIGHT ©

# 12-2100 SINGLE **OVERSHELF**

SCALE 1:20