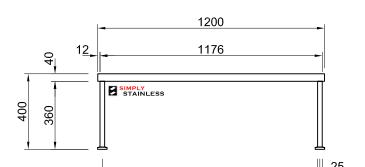

# 12-1200 SINGLE **OVERSHELF**

SCALE 1:20

### CONSTRUCTION NOTES:

- TOPS MADE FROM 1.2mm STAINLESS STEEL.
  FRAME MADE FROM Ø25mm STAINLESS STEEL
- 3. FEET ARE STAINLESS STEEL DISC SHAPED FEET.

<u>PLAN</u>

300 STAINLESS

FRONT ELEVATION

SIDE ELEVATION

SIMPLY STAINLESS www.simplystainless.com Modular Sinks Tables and Shelving

CI GROUP PTY LTD COPYRIGHT ©

This drawing is the property of CI GROUP PTY LTD trading as SIMPLY STAINLESS, and it may not be copied, reproduced or modified in whole or in part, without prior written permission of CI GROUP PTY LTD.