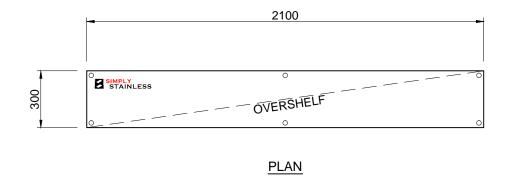

### CONSTRUCTION NOTES:

- TOPS MADE FROM 1.2mm STAINLESS STEEL.
  FRAME MADE FROM Ø25mm STAINLESS STEEL TUBE.
  FEET ARE STAINLESS STEEL DISC SHAPED FEET.

**FRONT ELEVATION** 

1151

SIDE ELEVATION

CI GROUP PTY LTD COPYRIGHT ©

# 12-2100 SINGLE **OVERSHELF**

SCALE 1:20