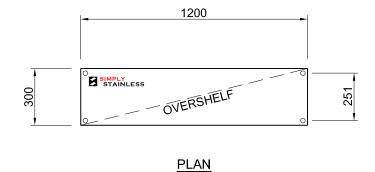

### CONSTRUCTION NOTES:

- TOPS MADE FROM 1.2mm STAINLESS STEEL.
  FRAME MADE FROM Ø25mm STAINLESS STEEL
- 3. FEET ARE STAINLESS STEEL DISC SHAPED FEET.

<u>PLAN</u>

300 STAINLESS

FRONT ELEVATION

SIDE ELEVATION

# 12-1200 SINGLE **OVERSHELF**

SCALE 1:20