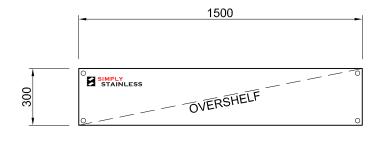

# 12-1500 SINGLE **OVERSHELF**

SCALE 1:20

### CONSTRUCTION NOTES:

- TOPS MADE FROM 1.2mm STAINLESS STEEL.
  FRAME MADE FROM Ø25mm STAINLESS STEEL
- 3. FEET ARE STAINLESS STEEL DISC SHAPED FEET.

SIDE ELEVATION

CI GROUP PTY LTD COPYRIGHT ©

This drawing is the property of CI GROUP PTY LTD trading as SIMPLY STAINLESS, and it may not be copied, reproduced or modified in whole or in part, without prior written permission of CI GROUP PTY LTD.