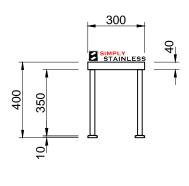

### CONSTRUCTION NOTES:

- TOPS MADE FROM 1.2mm STAINLESS STEEL.
  FRAME MADE FROM Ø25mm STAINLESS STEEL TUBE.
  FEET ARE STAINLESS STEEL DISC SHAPED FEET.

**FRONT ELEVATION** 

1151

SIDE ELEVATION

CI GROUP PTY LTD COPYRIGHT ©

# 12-2100 SINGLE **OVERSHELF**

SCALE 1:20