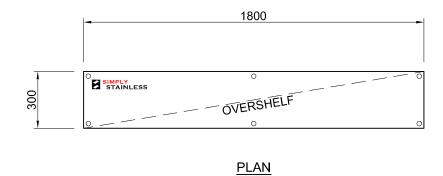

# 12-1800 SINGLE **OVERSHELF**

SCALE 1:20

### CONSTRUCTION NOTES:

- TOPS MADE FROM 1.2mm STAINLESS STEEL.
  FRAME MADE FROM Ø25mm STAINLESS STEEL
- 3. FEET ARE STAINLESS STEEL DISC SHAPED FEET.