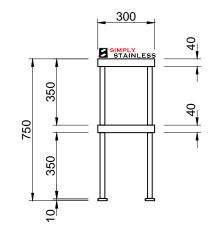

+

- TOPS MADE FROM 1.2mm STAINLESS STEEL.
  FRAME MADE FROM Ø25mm STAINLESS STEEL TUBE.
- 3. FEET ARE STAINLESS STEEL DISC SHAPED FEET.

SIDE ELEVATION

<u>13-2100</u>

SCALE 1:20

+

- TOPS MADE FROM 1.2mm STAINLESS STEEL.
  FRAME MADE FROM Ø25mm STAINLESS STEEL TUBE.
  FEET ARE STAINLESS STEEL DISC SHAPED FEET.