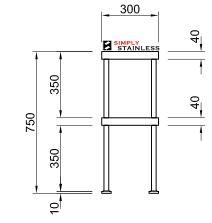

13-1500

## 13-1500 DOUBLE OVERSHELF

SCALE 1:20

+

- TOPS MADE FROM 1.2mm STAINLESS STEEL.
  FRAME MADE FROM Ø25mm STAINLESS STEEL TUBE.
- 3. FEET ARE STAINLESS STEEL DISC SHAPED FEET.

13-1800 DOUBLE OVERSHELF

SCALE 1:20