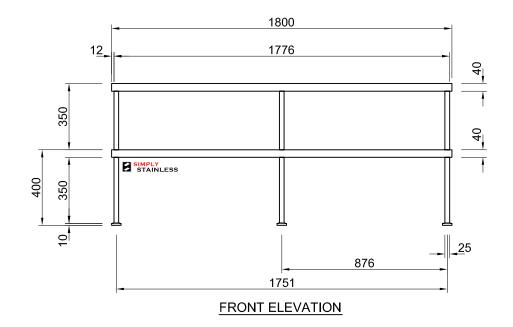

## 13-1500 DOUBLE OVERSHELF

SCALE 1:20

+

- TOPS MADE FROM 1.2mm STAINLESS STEEL.
  FRAME MADE FROM Ø25mm STAINLESS STEEL TUBE.
- 3. FEET ARE STAINLESS STEEL DISC SHAPED FEET.

13-1800 DOUBLE OVERSHELF

SCALE 1:20

+

- TOPS MADE FROM 1.2mm STAINLESS STEEL.
  FRAME MADE FROM Ø25mm STAINLESS STEEL TUBE.
- 3. FEET ARE STAINLESS STEEL DISC SHAPED FEET.

SIDE ELEVATION

<u>13-2100</u>

SCALE 1:20

+

- TOPS MADE FROM 1.2mm STAINLESS STEEL.
  FRAME MADE FROM Ø25mm STAINLESS STEEL TUBE.
  FEET ARE STAINLESS STEEL DISC SHAPED FEET.