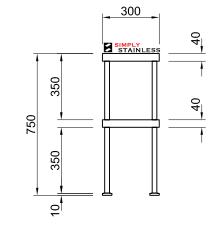

SIDE ELEVATION

+

- TOPS MADE FROM 1.2mm STAINLESS STEEL.
  FRAME MADE FROM Ø25mm STAINLESS STEEL TUBE.
- 3. FEET ARE STAINLESS STEEL DISC SHAPED FEET.

SIDE ELEVATION

<u>13-2100</u>

SCALE 1:20

+

- TOPS MADE FROM 1.2mm STAINLESS STEEL.
  FRAME MADE FROM Ø25mm STAINLESS STEEL TUBE.
  FEET ARE STAINLESS STEEL DISC SHAPED FEET.