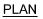

## 13-1200 DOUBLE OVERSHELF

SCALE 1:20

+

- TOPS MADE FROM 1.2mm STAINLESS STEEL.
  FRAME MADE FROM Ø25mm STAINLESS STEEL TUBE.
- 3. FEET ARE STAINLESS STEEL DISC SHAPED FEET.

FRONT ELEVATION

SIDE ELEVATION