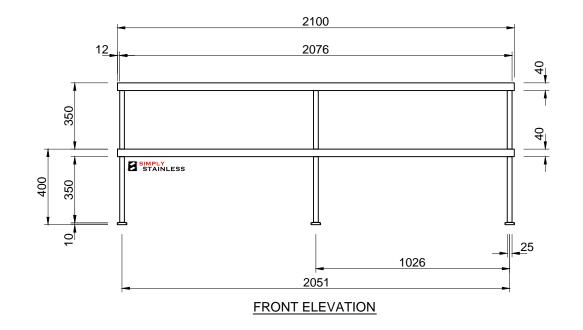

+

- TOPS MADE FROM 1.2mm STAINLESS STEEL.
  FRAME MADE FROM Ø25mm STAINLESS STEEL TUBE.
- 3. FEET ARE STAINLESS STEEL DISC SHAPED FEET.

SIDE ELEVATION

<u>13-2100</u>

SCALE 1:20

+

- TOPS MADE FROM 1.2mm STAINLESS STEEL.
  FRAME MADE FROM Ø25mm STAINLESS STEEL TUBE.
  FEET ARE STAINLESS STEEL DISC SHAPED FEET.