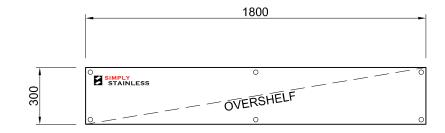

## 13-1500 DOUBLE OVERSHELF

SCALE 1:20

+

- TOPS MADE FROM 1.2mm STAINLESS STEEL.
  FRAME MADE FROM Ø25mm STAINLESS STEEL TUBE.
- 3. FEET ARE STAINLESS STEEL DISC SHAPED FEET.

13-1800 DOUBLE OVERSHELF

SCALE 1:20

+

- TOPS MADE FROM 1.2mm STAINLESS STEEL.
  FRAME MADE FROM Ø25mm STAINLESS STEEL TUBE.
- 3. FEET ARE STAINLESS STEEL DISC SHAPED FEET.

SIDE ELEVATION

<u>13-2100</u>

SCALE 1:20

+

- TOPS MADE FROM 1.2mm STAINLESS STEEL.
  FRAME MADE FROM Ø25mm STAINLESS STEEL TUBE.
  FEET ARE STAINLESS STEEL DISC SHAPED FEET.