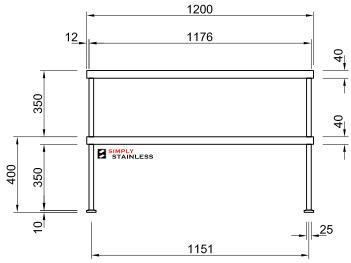

## 13-1200 DOUBLE OVERSHELF

SCALE 1:20

+

- TOPS MADE FROM 1.2mm STAINLESS STEEL.
  FRAME MADE FROM Ø25mm STAINLESS STEEL TUBE.
- 3. FEET ARE STAINLESS STEEL DISC SHAPED FEET.

FRONT ELEVATION

SIDE ELEVATION