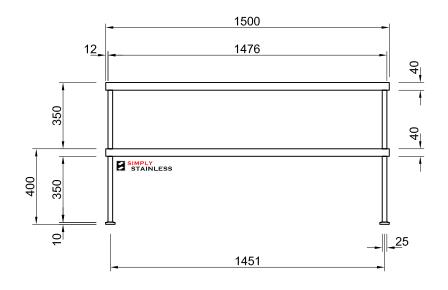

13-1500

## 13-1500 DOUBLE OVERSHELF

SCALE 1:20

+

- TOPS MADE FROM 1.2mm STAINLESS STEEL.
  FRAME MADE FROM Ø25mm STAINLESS STEEL TUBE.
- 3. FEET ARE STAINLESS STEEL DISC SHAPED FEET.

13-1800 DOUBLE OVERSHELF

SCALE 1:20