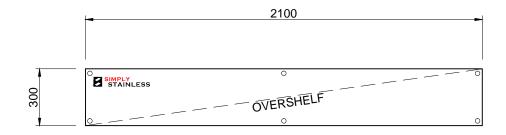

+

- TOPS MADE FROM 1.2mm STAINLESS STEEL.
  FRAME MADE FROM Ø25mm STAINLESS STEEL TUBE.
- 3. FEET ARE STAINLESS STEEL DISC SHAPED FEET.

SIDE ELEVATION

<u>13-2100</u>

SCALE 1:20

+

- TOPS MADE FROM 1.2mm STAINLESS STEEL.
  FRAME MADE FROM Ø25mm STAINLESS STEEL TUBE.
  FEET ARE STAINLESS STEEL DISC SHAPED FEET.