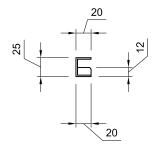

# CONSTRUCTION NOTES:

- 1. RUNNERS MADE FROM 1.2mm STAINLESS STEEL.
- 2. FRAME MADE FROM Ø25mm STAINLESS STEEL TUBE.
- 3. FEET ARE Ø100mm SWIVEL CASTORS, 2x LOCKING & 2x NON-LOCKING.

<u>16 - 1/1</u>

RUNNERS PROFILE