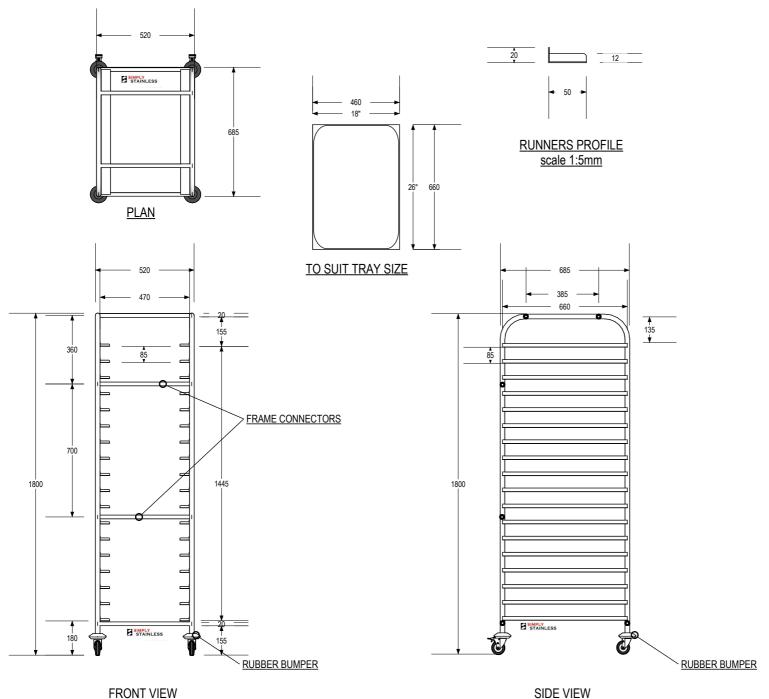

## 16 - BT I **BAKERY TROLLEY IMPERIAL**

SCALE: 1:20

#### CONSTRUCTION NOTES:

- RUNNERS MADE FROM 1.2mm STAINLESS
   STEEL.
   FRAME MADE FROM Ø25mm STAINLESS STEEL 3. TUBE.

FEET ARE Ø100mm SWIVEL CASTORS, 2x LOCKING & 2x NON-LOCKING.

SIDE VIEW