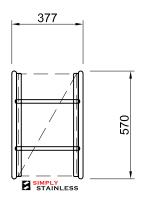

<u>PLAN</u>

**FRONT ELEVATION** 

RUNNERS PROFILE

SCALE 1:5

SIDE ELEVATION

This drawing is the property of CI GROUP PTY LTD trading as SIMPLY STAINLESS, and it may not be copied, reproduced or modified in whole or in part, without prior written permission of CI GROUP PTY LTD.

16 - 1/1 GASTRONORM TROLLEY

SIMPLY STAINLESS

CI GROUP PTY LTD COPYRIGHT ©

www.simplystainless.com Modular Sinks Tables and Shelving

SCALE 1:20