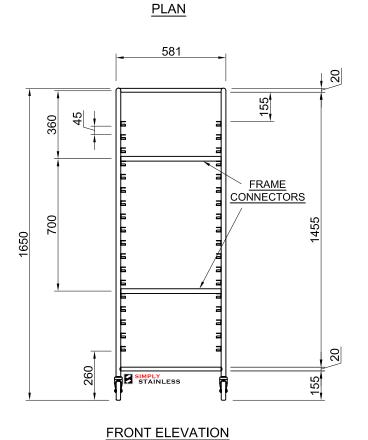

<u>PLAN</u>

**FRONT ELEVATION** 

RUNNERS PROFILE

SCALE 1:5

SIDE ELEVATION

This drawing is the property of CI GROUP PTY LTD trading as SIMPLY STAINLESS, and it may not be copied, reproduced or modified in whole or in part, without prior written permission of CI GROUP PTY LTD.

16 - 1/1 GASTRONORM TROLLEY

SIMPLY STAINLESS

CI GROUP PTY LTD COPYRIGHT ©

www.simplystainless.com Modular Sinks Tables and Shelving

SCALE 1:20

# CONSTRUCTION NOTES:

- 1. RUNNERS MADE FROM 1.2mm STAINLESS STEEL.
- 2. FRAME MADE FROM Ø25mm STAINLESS STEEL TUBE.
- 3. FEET ARE Ø100mm SWIVEL CASTORS, 2x LOCKING & 2x NON-LOCKING.

<u>16 - 1/1</u>

RUNNERS PROFILE