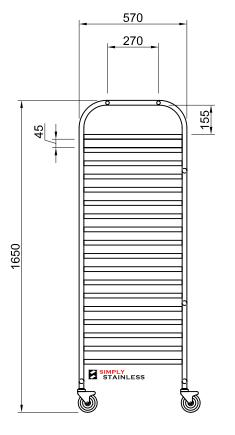

### 16 - BT **BAKERY TROLLEY**

SCALE: 1:20

#### CONSTRUCTION NOTES:

- RUNNERS MADE FROM 1.2mm STAINLESS
   STEEL.
   FRAME MADE FROM Ø25mm STAINLESS STEEL 3. TUBE.
- FEET ARE Ø100mm SWIVEL CASTORS, 2x LOCKING & 2x NON-LOCKING.

do not scale

www.simplystainless.com
Modular Sinks Tebles and Shelving
COPYRIGHT © 2012
This drawing is the property of CI GROUP PTY LTD.
Tradings as SIMPLY STAINLESS and It may not be
copied, reproduced or modified in whole or in part
without prior written permission of CI GROUP PTY
LTD. SIMPLY STAINLESS reserves the right to
change specification and design without notice.