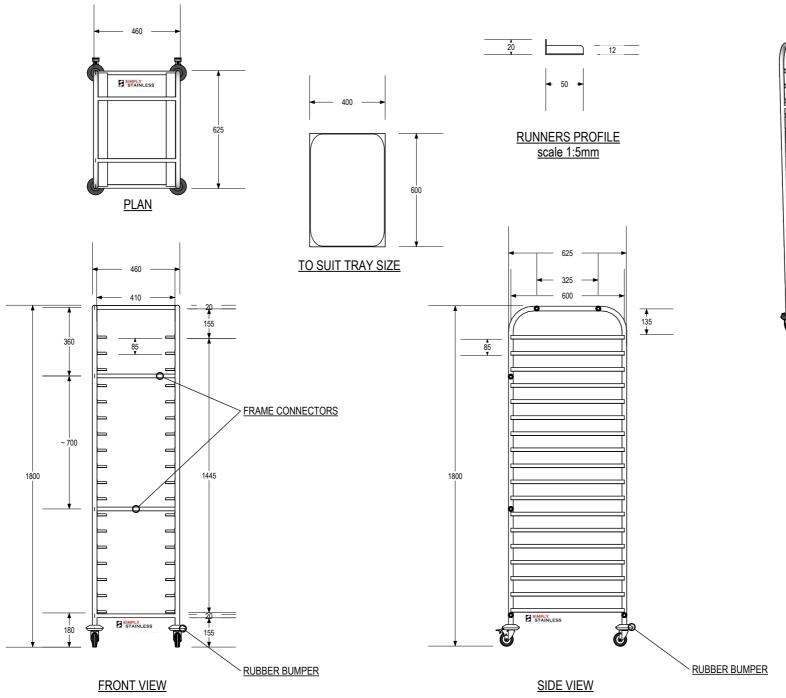

<u>PLAN</u>

**FRONT ELEVATION** 

RUNNERS PROFILE

SCALE 1:5

SIDE ELEVATION

This drawing is the property of CI GROUP PTY LTD trading as SIMPLY STAINLESS, and it may not be copied, reproduced or modified in whole or in part, without prior written permission of CI GROUP PTY LTD.

16 - 1/1 GASTRONORM TROLLEY

SIMPLY STAINLESS

CI GROUP PTY LTD COPYRIGHT ©

www.simplystainless.com Modular Sinks Tables and Shelving

SCALE 1:20

# CONSTRUCTION NOTES:

- 1. RUNNERS MADE FROM 1.2mm STAINLESS STEEL.
- 2. FRAME MADE FROM Ø25mm STAINLESS STEEL TUBE.
- 3. FEET ARE Ø100mm SWIVEL CASTORS, 2x LOCKING & 2x NON-LOCKING.

<u>16 - 1/1</u>

RUNNERS PROFILE

SCALE 1:5

SIDE ELEVATION

SIMPLY STAINLESS www.simplystainless.com Modular Sinks Tables and Shelving

CI GROUP PTY LTD COPYRIGHT ©

This drawing is the property of CI GROUP PTY LTD trading as SIMPLY STAINLESS, and it may not be copied, reproduced or modified in whole or in part, without prior written permission of CI GROUP PTY LTD.