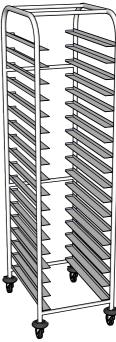

# 16 - 2/1 GASTRONORM TROLLEY

SCALE 1:20

# CONSTRUCTION NOTES:

- 1. RUNNERS MADE FROM 1.2mm STAINLESS STEEL.
- 2. FRAME MADE FROM Ø25mm STAINLESS STEEL TUBE.
- 3. FEET ARE Ø100mm SWIVEL CASTORS, 2x LOCKING & 2x NON-LOCKING.

<u>16 - 2/1</u>

ISO VIEW do not scale

www.simplystainless.com
Modular Sinks Tebles and Shelving
COPYRIGHT © 2012
This drawing is the property of CI GROUP PTY LTD.
Tradings as SIMPLY STAINLESS and It may not be
copied, reproduced or modified in whole or in part
without prior written permission of CI GROUP PTY
LTD. SIMPLY STAINLESS reserves the right to
change specification and design without notice.