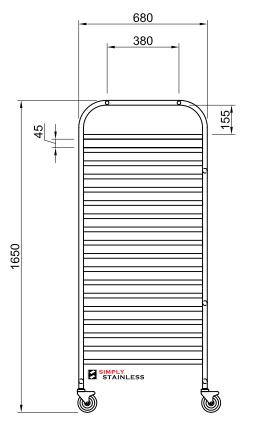

<u>PLAN</u>

**FRONT ELEVATION** 

RUNNERS PROFILE

SCALE 1:5

SIDE ELEVATION

This drawing is the property of CI GROUP PTY LTD trading as SIMPLY STAINLESS, and it may not be copied, reproduced or modified in whole or in part, without prior written permission of CI GROUP PTY LTD.

16 - 1/1 GASTRONORM TROLLEY

SIMPLY STAINLESS

CI GROUP PTY LTD COPYRIGHT ©

www.simplystainless.com Modular Sinks Tables and Shelving

SCALE 1:20

# CONSTRUCTION NOTES:

- 1. RUNNERS MADE FROM 1.2mm STAINLESS STEEL.
- 2. FRAME MADE FROM Ø25mm STAINLESS STEEL TUBE.
- 3. FEET ARE Ø100mm SWIVEL CASTORS, 2x LOCKING & 2x NON-LOCKING.

<u>16 - 1/1</u>

RUNNERS PROFILE