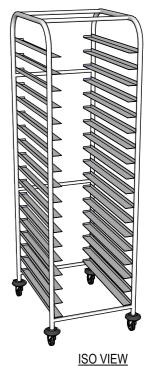

### 16 - BT **BAKERY TROLLEY**

SCALE: 1:20

#### CONSTRUCTION NOTES:

- RUNNERS MADE FROM 1.2mm STAINLESS
   STEEL.
   FRAME MADE FROM Ø25mm STAINLESS STEEL 3. TUBE.
- FEET ARE Ø100mm SWIVEL CASTORS, 2x LOCKING & 2x NON-LOCKING.

do not scale

www.simplystainless.com
Modular Sinks Tebles and Shelving
COPYRIGHT © 2012
This drawing is the property of CI GROUP PTY LTD.
Tradings as SIMPLY STAINLESS and It may not be
copied, reproduced or modified in whole or in part
without prior written permission of CI GROUP PTY
LTD. SIMPLY STAINLESS reserves the right to
change specification and design without notice.