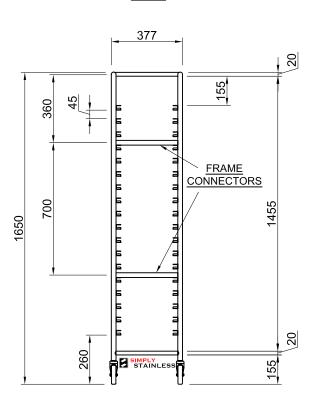

# CONSTRUCTION NOTES:

- 1. RUNNERS MADE FROM 1.2mm STAINLESS STEEL.
- 2. FRAME MADE FROM Ø25mm STAINLESS STEEL TUBE.
- 3. FEET ARE Ø100mm SWIVEL CASTORS, 2x LOCKING & 2x NON-LOCKING.

<u>16 - 1/1</u>

RUNNERS PROFILE

SCALE 1:5

SIDE ELEVATION

SIMPLY STAINLESS www.simplystainless.com Modular Sinks Tables and Shelving

CI GROUP PTY LTD COPYRIGHT ©

This drawing is the property of CI GROUP PTY LTD trading as SIMPLY STAINLESS, and it may not be copied, reproduced or modified in whole or in part, without prior written permission of CI GROUP PTY LTD.

# 16 - 2/1 GASTRONORM TROLLEY

SCALE 1:20